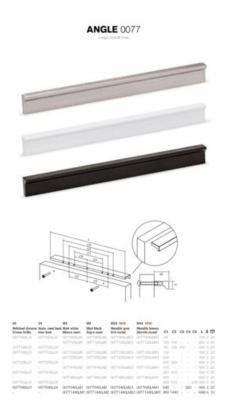

## **Angle Pull 640mm Metallic Grey**

Part Number: V0077640LM23

Angle Pull, 320 or 640mm, Metallic Grey

Angle is an aluminum pull that complements most modern / contemporary and designer aesthetics.

Center to Center Length ----- 320 or 640 mm Colour Group - - - - Dark Grey Mounting Type - - - - - M4 Machine Screw Overall Length ----- 900 mm Projection (Height) ----- 20 mm

Available in a wide range of sizes, spanning from 100mm to 900mm, the Angle handle effortlessly integrates into furniture pieces of varying widths. It offers versatility in finishes, with options including shiny chrome, stainless steel appearance, black, and white. These finishes harmonize beautifully with wooden or varnished surfaces in black, white, or vivid hues, and even with metal panels. The key lies in exploring the possibilities and discovering the perfect combination that resonates with your unique aesthetic preferences.