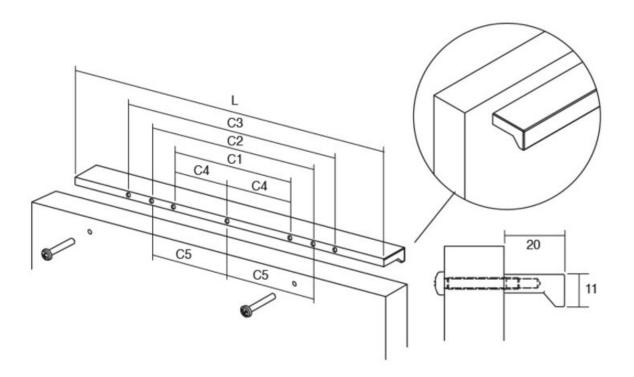

## **Angle Pull 640mm Metallic Grey**

Part Number: V0077640LM23

Angle Pull, 320 or 640mm, Metallic Grey

Angle is an aluminum pull that complements most modern / contemporary and designer aesthetics.

Center to Center Length ----- 320 or 640 mm Colour Group - - - - Dark Grey Mounting Type - - - - - M4 Machine Screw Overall Length ----- 900 mm Projection (Height) ----- 20 mm