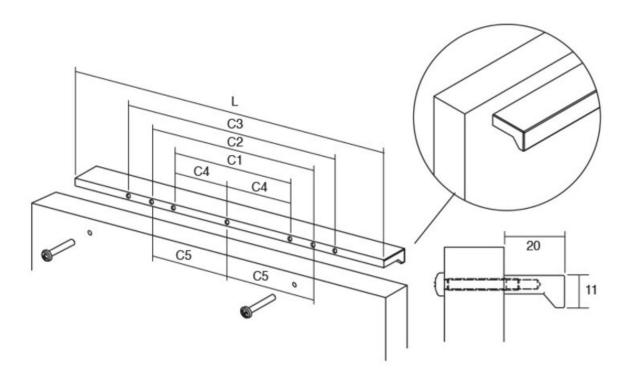

## **Angle Pull 640mm Matte White**

Part Number: V0077640LM1

Angle Pull, 320 or 640mm, Matte White

Angle is an aluminum pull that complements most modern / contemporary and designer aesthetics.

Center to Center Length ----- 320 or 640 mm Colour Group - - - - - White Mounting Type - - - - - M4 Machine Screw Overall Length ----- 900 mm Projection (Height) ----- 20 mm