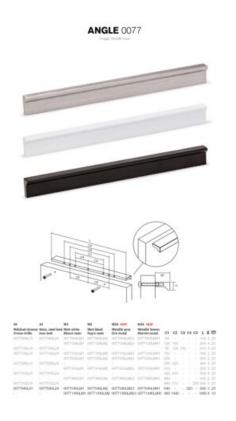

## **Angle Pull 640mm Matte White**

Part Number: V0077640LM1

Angle Pull, 320 or 640mm, Matte White

Angle is an aluminum pull that complements most modern / contemporary and designer aesthetics.

Center to Center Length ----- 320 or 640 mm Colour Group - - - - - White Mounting Type - - - - - M4 Machine Screw Overall Length ----- 900 mm Projection (Height) ----- 20 mm

Available in a wide range of sizes, spanning from 100mm to 900mm, the Angle handle effortlessly integrates into furniture pieces of varying widths. It offers versatility in finishes, with options including shiny chrome, stainless steel appearance, black, and white. These finishes harmonize beautifully with wooden or varnished surfaces in black, white, or vivid hues, and even with metal panels. The key lies in exploring the possibilities and discovering the perfect combination that resonates with your unique aesthetic preferences.