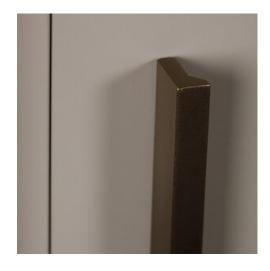

## **Angle Pull 480mm Metallic Brown**

Part Number: V0077480LM41

Angle Pull, 480mm, Metallic Brown

Angle is an aluminum pull that complements most modern / contemporary and designer aesthetics.

Center to Center Length ----- 480 mm Colour Group - - - - - Brown Mounting Type - - - - - M4 Machine Screw Overall Length ----- 600 mm Projection (Height) ----- 20 mm

## **Product Description**

There exists a multitude of enduringly successful handle designs, and one such exemplar is the Angle handle. Over the past three catalog releases, we have consistently featured this aluminum masterpiece, as it continues to captivate our customers just as it did from its inception. The Angle handle finds its niche as an ideal choice for bathroom furniture. Its unobtrusive yet functional design, coupled with a subtle front groove that adds an extra touch of elegance, renders it a versatile element capable of seamlessly complementing diverse decorative styles without overwhelming them.