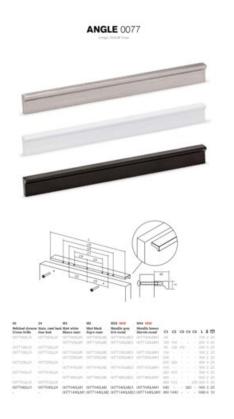

## **Angle Pull 480mm Metallic Brown**

Part Number: V0077480LM41

Angle Pull, 480mm, Metallic Brown

Angle is an aluminum pull that complements most modern / contemporary and designer aesthetics.

Center to Center Length ----- 480 mm Colour Group - - - - - Brown Mounting Type - - - - - M4 Machine Screw Overall Length ----- 600 mm Projection (Height) ----- 20 mm

Available in a wide range of sizes, spanning from 100mm to 900mm, the Angle handle effortlessly integrates into furniture pieces of varying widths. It offers versatility in finishes, with options including shiny chrome, stainless steel appearance, black, and white. These finishes harmonize beautifully with wooden or varnished surfaces in black, white, or vivid hues, and even with metal panels. The key lies in exploring the possibilities and discovering the perfect combination that resonates with your unique aesthetic preferences.