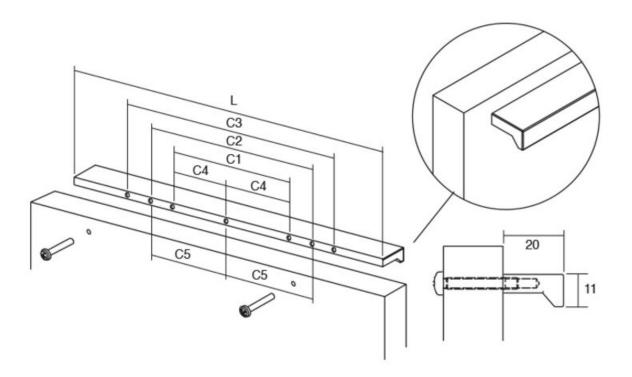

## **Angle Pull 480mm Metallic Brown**

Part Number: V0077480LM41

Angle Pull, 480mm, Metallic Brown

Angle is an aluminum pull that complements most modern / contemporary and designer aesthetics.

Center to Center Length ----- 480 mm Colour Group - - - - - Brown Mounting Type - - - - - M4 Machine Screw Overall Length ----- 600 mm Projection (Height) ----- 20 mm