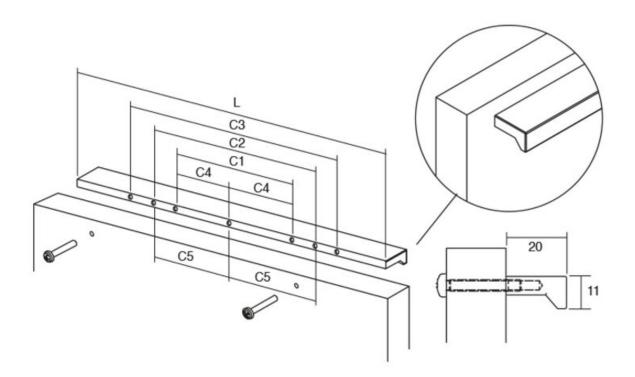

## **Angle Pull 480mm Metallic Grey**

Part Number: V0077480LM23

Angle Pull, 480mm, Metallic Grey

Angle is an aluminum pull that complements most modern / contemporary and designer aesthetics.

Center to Center Length ----- 480 mm Colour Group - - - - Dark Grey Mounting Type - - - - - M4 Machine Screw Overall Length ----- 600 mm Projection (Height) ----- 20 mm