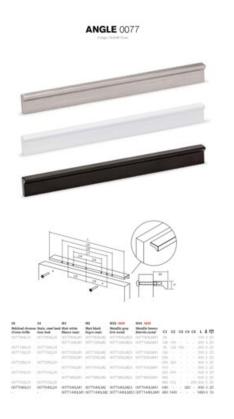

## **Angle Pull 480mm Metallic Grey**

Part Number: V0077480LM23

Angle Pull, 480mm, Metallic Grey

Angle is an aluminum pull that complements most modern / contemporary and designer aesthetics.

Center to Center Length ----- 480 mm Colour Group - - - - Dark Grey Mounting Type - - - - - M4 Machine Screw Overall Length ----- 600 mm Projection (Height) ----- 20 mm

Available in a wide range of sizes, spanning from 100mm to 900mm, the Angle handle effortlessly integrates into furniture pieces of varying widths. It offers versatility in finishes, with options including shiny chrome, stainless steel appearance, black, and white. These finishes harmonize beautifully with wooden or varnished surfaces in black, white, or vivid hues, and even with metal panels. The key lies in exploring the possibilities and discovering the perfect combination that resonates with your unique aesthetic preferences.