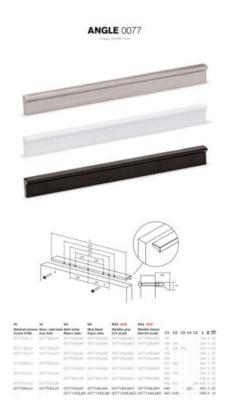

## **Angle Pull 416mm Metallic Grey**

Part Number: V0077416LM23

Angle Pull, 416mm, Metallic Grey

Angle is an aluminum pull that complements most modern / contemporary and designer aesthetics.

Center to Center Length ----- 416 mm Colour Group - - - - Dark Grey Mounting Type - - - - - M4 Machine Screw Overall Length ----- 500 mm Projection (Height) ----- 20 mm

Available in a wide range of sizes, spanning from 100mm to 900mm, the Angle handle effortlessly integrates into furniture pieces of varying widths. It offers versatility in finishes, with options including shiny chrome, stainless steel appearance, black, and white. These finishes harmonize beautifully with wooden or varnished surfaces in black, white, or vivid hues, and even with metal panels. The key lies in exploring the possibilities and discovering the perfect combination that resonates with your unique aesthetic preferences.