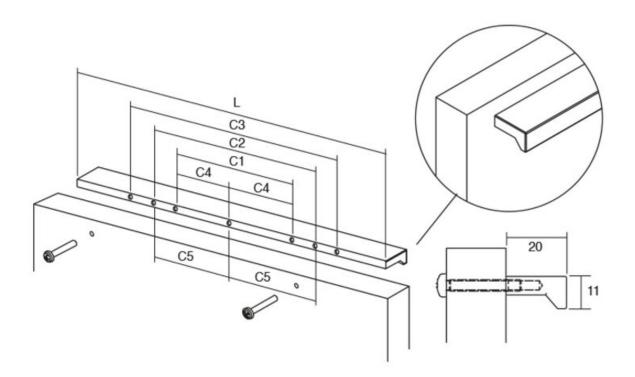

## **Angle Pull 416mm Metallic Grey**

Part Number: V0077416LM23

Angle Pull, 416mm, Metallic Grey

Angle is an aluminum pull that complements most modern / contemporary and designer aesthetics.

Center to Center Length ----- 416 mm Colour Group - - - - Dark Grey Mounting Type - - - - - M4 Machine Screw Overall Length ----- 500 mm Projection (Height) ----- 20 mm