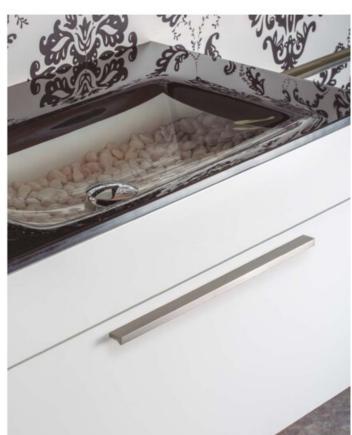

## **Product Description**

There exists a multitude of enduringly successful handle designs, and one such exemplar is the Angle handle. Over the past three catalog releases, we have consistently featured this aluminum masterpiece, as it continues to captivate our customers just as it did from its inception. The Angle handle finds its niche as an ideal choice for bathroom furniture. Its unobtrusive yet functional design, coupled with a subtle front groove that adds an extra touch of elegance, renders it a versatile element capable of seamlessly complementing diverse decorative styles without overwhelming them.

Available in a wide range of sizes, spanning from 100mm to 900mm, the Angle handle effortlessly integrates into furniture pieces of varying widths. It offers versatility in finishes, with options including shiny chrome, stainless steel appearance, black, and white. These finishes harmonize beautifully with wooden or varnished surfaces in black, white, or vivid hues, and even with metal panels. The key lies in exploring the possibilities and discovering the perfect combination that resonates with your unique aesthetic preferences.