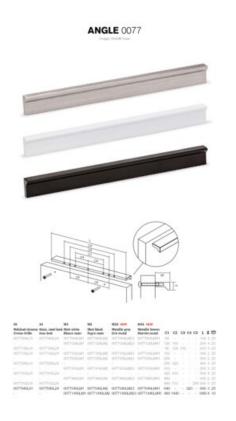

## **Angle Pull 416mm Matte White**

Part Number: V0077416LM1

Angle Pull, 416mm, Matte White

Angle is an aluminum pull that complements most modern / contemporary and designer aesthetics.

Center to Center Length ----- 416 mm Colour Group - - - - - White Mounting Type - - - - - M4 Machine Screw Overall Length ----- 500 mm Projection (Height) ----- 20 mm

Available in a wide range of sizes, spanning from 100mm to 900mm, the Angle handle effortlessly integrates into furniture pieces of varying widths. It offers versatility in finishes, with options including shiny chrome, stainless steel appearance, black, and white. These finishes harmonize beautifully with wooden or varnished surfaces in black, white, or vivid hues, and even with metal panels. The key lies in exploring the possibilities and discovering the perfect combination that resonates with your unique aesthetic preferences.