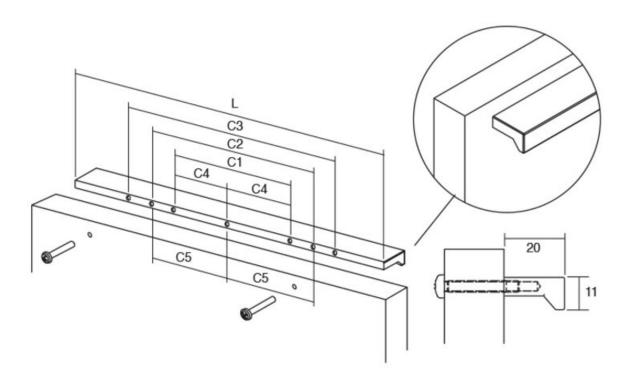

## **Angle Pull 416mm Matte White**

Part Number: V0077416LM1

Angle Pull, 416mm, Matte White

Angle is an aluminum pull that complements most modern / contemporary and designer aesthetics.

Center to Center Length ----- 416 mm Colour Group - - - - - White Mounting Type - - - - - M4 Machine Screw Overall Length ----- 500 mm Projection (Height) ----- 20 mm

## **Product Description**

There exists a multitude of enduringly successful handle designs, and one such exemplar is the Angle handle. Over the past three catalog releases, we have consistently featured this aluminum masterpiece, as it continues to captivate our customers just as it did from its inception. The Angle handle finds its niche as an ideal choice for bathroom furniture. Its unobtrusive yet functional design, coupled with a subtle front groove that adds an extra touch of elegance, renders it a versatile element capable of seamlessly complementing diverse decorative styles without overwhelming them.