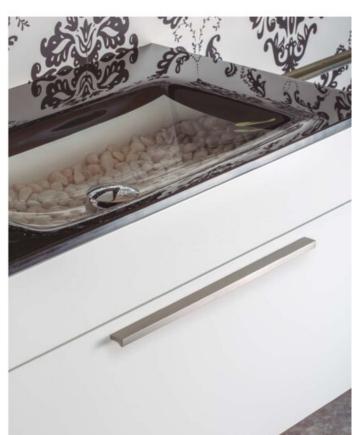

## **Product Description**

There exists a multitude of enduringly successful handle designs, and one such exemplar is the Angle handle. Over the past three catalog releases, we have consistently featured this aluminum masterpiece, as it continues to captivate our customers just as it did from its inception. The Angle handle finds its niche as an ideal choice for bathroom furniture. Its unobtrusive yet functional design, coupled with a subtle front groove that adds an extra touch of elegance, renders it a versatile element capable of seamlessly complementing diverse decorative styles without overwhelming them.

Available in a wide range of sizes, spanning from 100mm to 900mm, the Angle handle effortlessly integrates into furniture pieces of varying widths. It offers versatility in finishes, with options including shiny chrome, stainless steel appearance, black, and white. These finishes harmonize beautifully with wooden or varnished surfaces in black, white, or vivid hues, and even with metal panels. The key lies in exploring the possibilities and discovering the perfect combination that resonates with your unique aesthetic preferences.