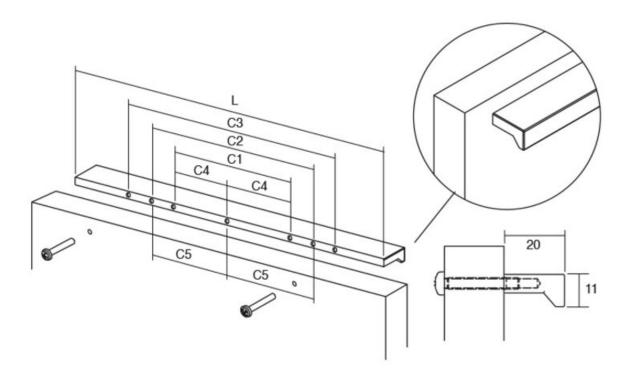

## **Angle Pull 256mm Metallic Brown**

Part Number: V0077256LM41

Angle Pull, 256mm, Metallic Brown

Angle is an aluminum pull that complements most modern / contemporary and designer aesthetics.

Center to Center Length ----- 256 mm Colour Group - - - - - Brown Finish Code ----- Metallic Brown Mounting Type - - - - - M4 Machine Screw Overall Length ----- 400 mm Projection (Height) ----- 20 mm