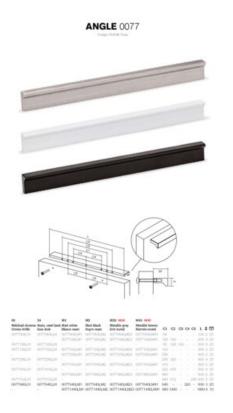

## **Angle Pull 256mm Metallic Brown**

Part Number: V0077256LM41

Angle Pull, 256mm, Metallic Brown

Angle is an aluminum pull that complements most modern / contemporary and designer aesthetics.

Center to Center Length ----- 256 mm Colour Group - - - - - Brown Finish Code ----- Metallic Brown Mounting Type - - - - - M4 Machine Screw Overall Length ----- 400 mm Projection (Height) ----- 20 mm

Available in a wide range of sizes, spanning from 100mm to 900mm, the Angle handle effortlessly integrates into furniture pieces of varying widths. It offers versatility in finishes, with options including shiny chrome, stainless steel appearance, black, and white. These finishes harmonize beautifully with wooden or varnished surfaces in black, white, or vivid hues, and even with metal panels. The key lies in exploring the possibilities and discovering the perfect combination that resonates with your unique aesthetic preferences.