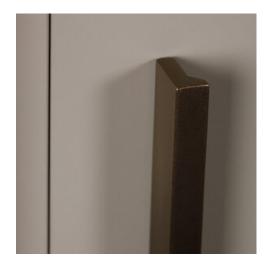

## **Angle Pull 256mm Metallic Brown**

Part Number: V0077256LM41

Angle Pull, 256mm, Metallic Brown

Angle is an aluminum pull that complements most modern / contemporary and designer aesthetics.

Center to Center Length ----- 256 mm Colour Group - - - - - Brown Finish Code ----- Metallic Brown Mounting Type - - - - - M4 Machine Screw Overall Length ----- 400 mm Projection (Height) ----- 20 mm

## **Product Description**

There exists a multitude of enduringly successful handle designs, and one such exemplar is the Angle handle. Over the past three catalog releases, we have consistently featured this aluminum masterpiece, as it continues to captivate our customers just as it did from its inception. The Angle handle finds its niche as an ideal choice for bathroom furniture. Its unobtrusive yet functional design, coupled with a subtle front groove that adds an extra touch of elegance, renders it a versatile element capable of seamlessly complementing diverse decorative styles without overwhelming them.