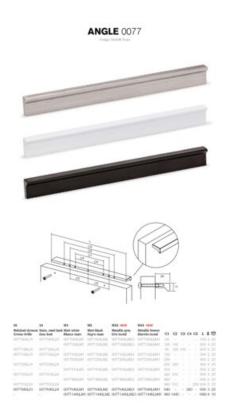

## **Angle Pull 256mm Matte White**

Part Number: V0077256LM1

Angle Pull, 256mm, Matte White

Angle is an aluminum pull that complements most modern / contemporary and designer aesthetics.

Center to Center Length ----- 256 mm Colour Group - - - - - White Mounting Type - - - - - M4 Machine Screw Overall Length ----- 400 mm Projection (Height) ----- 20 mm

Available in a wide range of sizes, spanning from 100mm to 900mm, the Angle handle effortlessly integrates into furniture pieces of varying widths. It offers versatility in finishes, with options including shiny chrome, stainless steel appearance, black, and white. These finishes harmonize beautifully with wooden or varnished surfaces in black, white, or vivid hues, and even with metal panels. The key lies in exploring the possibilities and discovering the perfect combination that resonates with your unique aesthetic preferences.