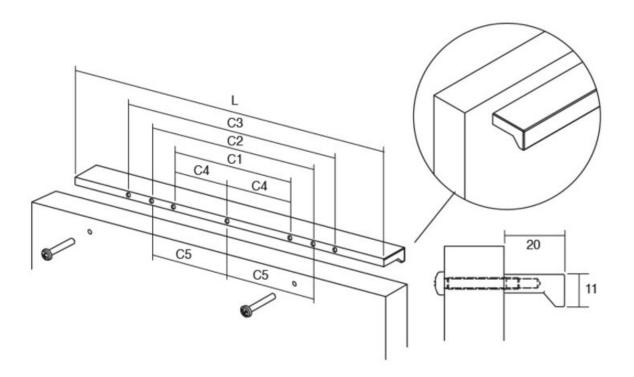

## **Angle Pull 256mm Matte White**

Part Number: V0077256LM1

Angle Pull, 256mm, Matte White

Angle is an aluminum pull that complements most modern / contemporary and designer aesthetics.

Center to Center Length ----- 256 mm Colour Group - - - - - White Mounting Type - - - - - M4 Machine Screw Overall Length ----- 400 mm Projection (Height) ----- 20 mm

## **Product Description**

There exists a multitude of enduringly successful handle designs, and one such exemplar is the Angle handle. Over the past three catalog releases, we have consistently featured this aluminum masterpiece, as it continues to captivate our customers just as it did from its inception. The Angle handle finds its niche as an ideal choice for bathroom furniture. Its unobtrusive yet functional design, coupled with a subtle front groove that adds an extra touch of elegance, renders it a versatile element capable of seamlessly complementing diverse decorative styles without overwhelming them.