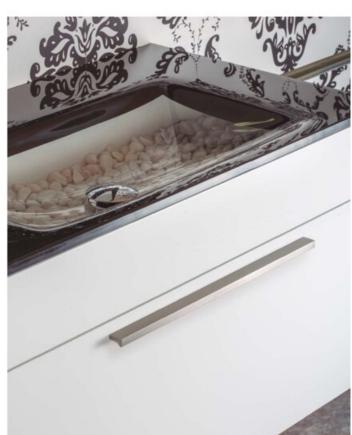

## **Product Description**

There exists a multitude of enduringly successful handle designs, and one such exemplar is the Angle handle. Over the past three catalog releases, we have consistently featured this aluminum masterpiece, as it continues to captivate our customers just as it did from its inception. The Angle handle finds its niche as an ideal choice for bathroom furniture. Its unobtrusive yet functional design, coupled with a subtle front groove that adds an extra touch of elegance, renders it a versatile element capable of seamlessly complementing diverse decorative styles without overwhelming them.

Available in a wide range of sizes, spanning from 100mm to 900mm, the Angle handle effortlessly integrates into furniture pieces of varying widths. It offers versatility in finishes, with options including shiny chrome, stainless steel appearance, black, and white. These finishes harmonize beautifully with wooden or varnished surfaces in black, white, or vivid hues, and even with metal panels. The key lies in exploring the possibilities and discovering the perfect combination that resonates with your unique aesthetic preferences.