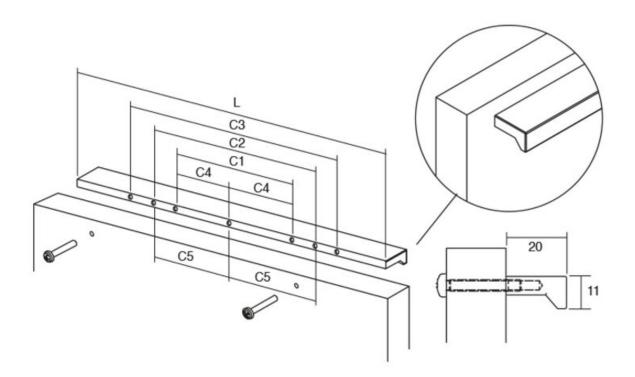

## **Angle Pull 192mm Metallic Brown**

Part Number: V0077192LM41

Angle Pull, 192mm, Metallic Brown

Angle is an aluminum pull that complements most modern / contemporary and designer aesthetics.

Center to Center Length ----- 192 mm Colour Group - - - - - Brown Mounting Type - - - - - M4 Machine Screw Overall Length ----- 300 mm Projection (Height) ----- 20 mm

## **Product Description**

There exists a multitude of enduringly successful handle designs, and one such exemplar is the Angle handle. Over the past three catalog releases, we have consistently featured this aluminum masterpiece, as it continues to captivate our customers just as it did from its inception. The Angle handle finds its niche as an ideal choice for bathroom furniture. Its unobtrusive yet functional design, coupled with a subtle front groove that adds an extra touch of elegance, renders it a versatile element capable of seamlessly complementing diverse decorative styles without overwhelming them.