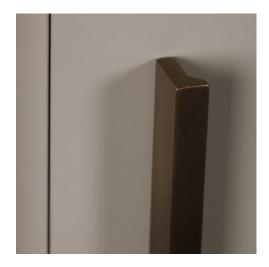

## **Angle Pull 192mm Metallic Brown**

Part Number: V0077192LM41

Angle Pull, 192mm, Metallic Brown

Angle is an aluminum pull that complements most modern / contemporary and designer aesthetics.

Center to Center Length ----- 192 mm Colour Group - - - - - Brown Mounting Type - - - - - M4 Machine Screw Overall Length ----- 300 mm Projection (Height) ----- 20 mm

## **Product Description**

There exists a multitude of enduringly successful handle designs, and one such exemplar is the Angle handle. Over the past three catalog releases, we have consistently featured this aluminum masterpiece, as it continues to captivate our customers just as it did from its inception. The Angle handle finds its niche as an ideal choice for bathroom furniture. Its unobtrusive yet functional design, coupled with a subtle front groove that adds an extra touch of elegance, renders it a versatile element capable of seamlessly complementing diverse decorative styles without overwhelming them.