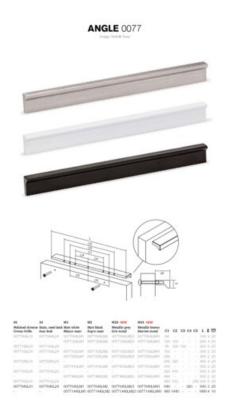

Available in a wide range of sizes, spanning from 100mm to 900mm, the Angle handle effortlessly integrates into furniture pieces of varying widths. It offers versatility in finishes, with options including shiny chrome, stainless steel appearance, black, and white. These finishes harmonize beautifully with wooden or varnished surfaces in black, white, or vivid hues, and even with metal panels. The key lies in exploring the possibilities and discovering the perfect combination that resonates with your unique aesthetic preferences.