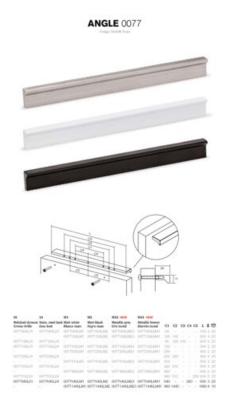

Available in a wide range of sizes, spanning from 100mm to 900mm, the Angle handle effortlessly integrates into furniture pieces of varying widths. It offers versatility in finishes, with options including shiny chrome, stainless steel appearance, black, and white. These finishes harmonize beautifully with wooden or varnished surfaces in black, white, or vivid hues, and even with metal panels. The key lies in exploring the possibilities and discovering the perfect combination that resonates with your unique aesthetic preferences.