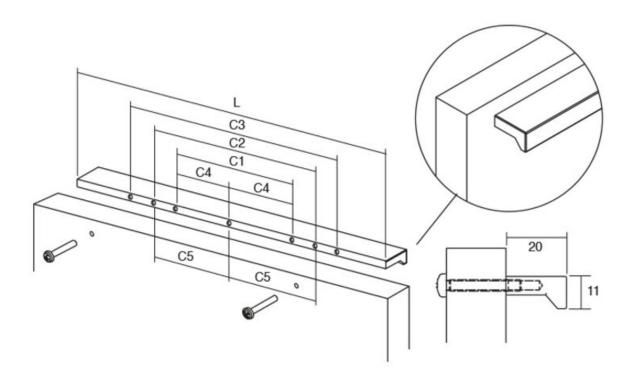

Available in a wide range of sizes, spanning from 100mm to 900mm, the Angle handle effortlessly integrates into furniture pieces of varying widths. It offers versatility in finishes, with options including shiny chrome, stainless steel appearance, black, and white. These finishes harmonize beautifully with wooden or varnished surfaces in black, white, or vivid hues, and even with metal panels. The key lies in exploring the possibilities and discovering the perfect combination that resonates with your unique aesthetic preferences.