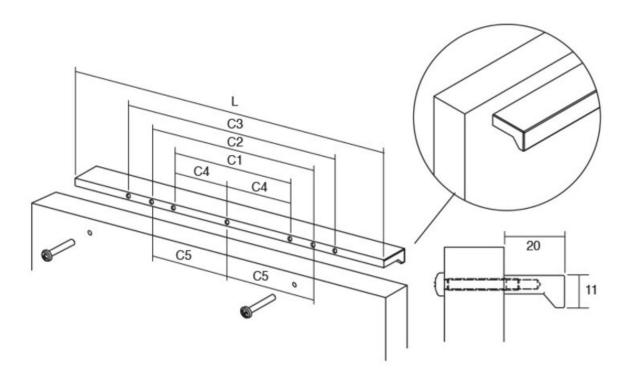

## Angle Pull 480-1440mm Metallic Grey

Part Number: V00771440LM23

Angle Pull, 480 or 1440mm, Metallic Grey

Angle is an aluminum pull that complements most modern / contemporary and designer aesthetics.

Center to Center Length ----- 480 or 1440 mm Mounting Type - - - - M4 Machine Screw Overall Length - - - - 1480 mm Projection (Height) ----- 20 mm