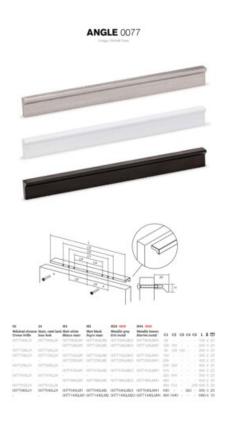

Available in a wide range of sizes, spanning from 100mm to 900mm, the Angle handle effortlessly integrates into furniture pieces of varying widths. It offers versatility in finishes, with options including shiny chrome, stainless steel appearance, black, and white. These finishes harmonize beautifully with wooden or varnished surfaces in black, white, or vivid hues, and even with metal panels. The key lies in exploring the possibilities and discovering the perfect combination that resonates with your unique aesthetic preferences.