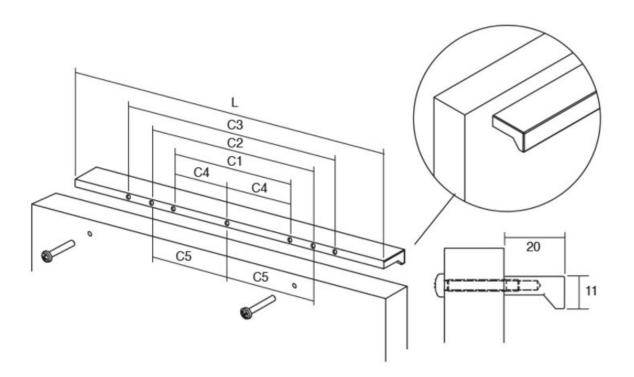

## Angle Pull 480-1440mm Matte White

Part Number: V00771440LM1

Angle is an aluminum pull that complements most modern / contemporary and designer aesthetics.

Center to Center Length ----- 480 or 1440 mm Colour Group - - - - - White Mounting Type - - - - - M4 Machine Screw Overall Length - - - - 1480 mm Projection (Height) ----- 20 mm