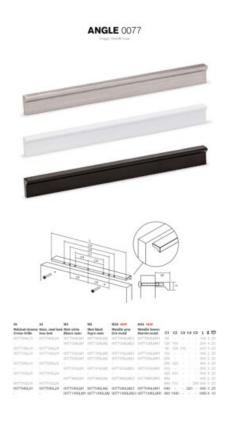

## Angle Pull 480-1440mm Matte White

Part Number: V00771440LM1

Angle is an aluminum pull that complements most modern / contemporary and designer aesthetics.

Center to Center Length ----- 480 or 1440 mm Colour Group - - - - - White Mounting Type - - - - - M4 Machine Screw Overall Length - - - - 1480 mm Projection (Height) ----- 20 mm

Available in a wide range of sizes, spanning from 100mm to 900mm, the Angle handle effortlessly integrates into furniture pieces of varying widths. It offers versatility in finishes, with options including shiny chrome, stainless steel appearance, black, and white. These finishes harmonize beautifully with wooden or varnished surfaces in black, white, or vivid hues, and even with metal panels. The key lies in exploring the possibilities and discovering the perfect combination that resonates with your unique aesthetic preferences.