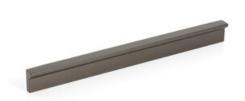

## **Angle Pull 128mm Metallic Grey**

Part Number: V0077128LM23

Angle Pull, 128 or 160mm, Metallic Grey

Angle is an aluminum pull that complements most modern / contemporary and designer aesthetics.

Center to Center Length ----- 128 or 160 mm Colour Group - - - - Dark Grey Mounting Type - - - - - M4 Machine Screw Overall Length ----- 200 mm Projection (Height) - - - - 20 mm

## **Product Description**

There exists a multitude of enduringly successful handle designs, and one such exemplar is the Angle handle. Over the past three catalog releases, we have consistently featured this aluminum masterpiece, as it continues to captivate our customers just as it did from its inception. The Angle handle finds its niche as an ideal choice for bathroom furniture. Its unobtrusive yet functional design, coupled with a subtle front groove that adds an extra touch of elegance, renders it a versatile element capable of seamlessly complementing diverse decorative styles without overwhelming them.