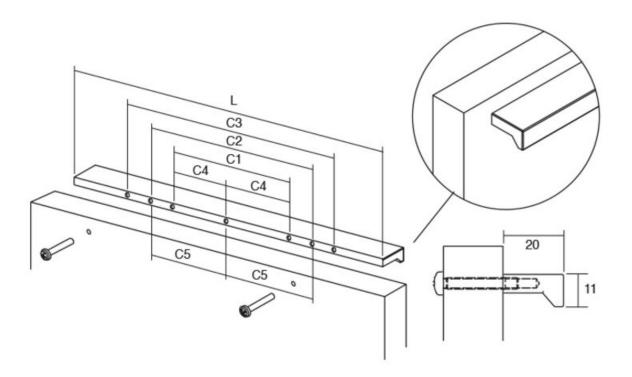

## **Angle Pull 128mm Metallic Grey**

Part Number: V0077128LM23

Angle Pull, 128 or 160mm, Metallic Grey

Angle is an aluminum pull that complements most modern / contemporary and designer aesthetics.

Center to Center Length ----- 128 or 160 mm Colour Group - - - - Dark Grey Mounting Type - - - - - M4 Machine Screw Overall Length ----- 200 mm Projection (Height) - - - - 20 mm