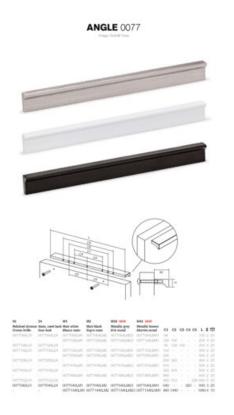

## **Angle Pull 128mm Metallic Grey**

Part Number: V0077128LM23

Angle Pull, 128 or 160mm, Metallic Grey

Angle is an aluminum pull that complements most modern / contemporary and designer aesthetics.

Center to Center Length ----- 128 or 160 mm Colour Group - - - - Dark Grey Mounting Type - - - - - M4 Machine Screw Overall Length ----- 200 mm Projection (Height) - - - - 20 mm

Available in a wide range of sizes, spanning from 100mm to 900mm, the Angle handle effortlessly integrates into furniture pieces of varying widths. It offers versatility in finishes, with options including shiny chrome, stainless steel appearance, black, and white. These finishes harmonize beautifully with wooden or varnished surfaces in black, white, or vivid hues, and even with metal panels. The key lies in exploring the possibilities and discovering the perfect combination that resonates with your unique aesthetic preferences.