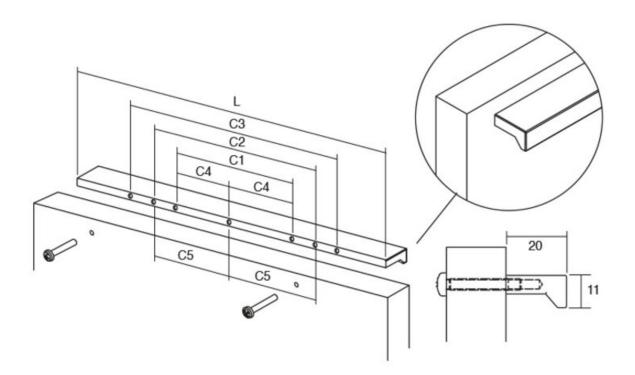

## **Angle Pull 128mm Anodized Matte**

Angle Pull, 128mm, Anodized Matte

Angle is an aluminum pull that complements most modern / contemporary and designer aesthetics.

Center to Center Length ----- 128 mm Colour Group - - - - Silver Finish Code ----- Anodized Matte Mounting Type - - - - - M4 Machine Screw Overall Length ----- 150 mm Projection (Height) ----- 20 mm