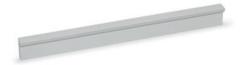

## **Angle Pull 128mm Anodized Matte**

Angle Pull, 128mm, Anodized Matte

Angle is an aluminum pull that complements most modern / contemporary and designer aesthetics.

Center to Center Length ----- 128 mm Colour Group - - - - Silver Finish Code ----- Anodized Matte Mounting Type - - - - - M4 Machine Screw Overall Length ----- 150 mm Projection (Height) ----- 20 mm

## **Product Description**

There exists a multitude of enduringly successful handle designs, and one such exemplar is the Angle handle. Over the past three catalog releases, we have consistently featured this aluminum masterpiece, as it continues to captivate our customers just as it did from its inception. The Angle handle finds its niche as an ideal choice for bathroom furniture. Its unobtrusive yet functional design, coupled with a subtle front groove that adds an extra touch of elegance, renders it a versatile element capable of seamlessly complementing diverse decorative styles without overwhelming them.