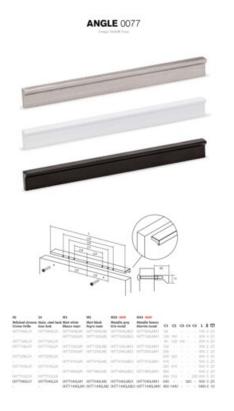

## **Angle Pull 128mm Anodized Matte**

Angle Pull, 128mm, Anodized Matte

Angle is an aluminum pull that complements most modern / contemporary and designer aesthetics.

Center to Center Length ----- 128 mm Colour Group - - - - Silver Finish Code ----- Anodized Matte Mounting Type - - - - - M4 Machine Screw Overall Length ----- 150 mm Projection (Height) ----- 20 mm

## **Product Description**

There exists a multitude of enduringly successful handle designs, and one such exemplar is the Angle handle. Over the past three catalog releases, we have consistently featured this aluminum masterpiece, as it continues to captivate our customers just as it did from its inception. The Angle handle finds its niche as an ideal choice for bathroom furniture. Its unobtrusive yet functional design, coupled with a subtle front groove that adds an extra touch of elegance, renders it a versatile element capable of seamlessly complementing diverse decorative styles without overwhelming them.

Available in a wide range of sizes, spanning from 100mm to 900mm, the Angle handle effortlessly integrates into furniture pieces of varying widths. It offers versatility in finishes, with options including shiny chrome, stainless steel appearance, black, and white. These finishes harmonize beautifully with wooden or varnished surfaces in black, white, or vivid hues, and even with metal panels. The key lies in exploring the possibilities and discovering the perfect combination that resonates with your unique aesthetic preferences.