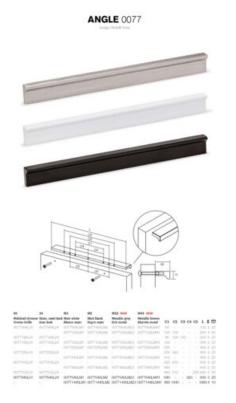

Available in a wide range of sizes, spanning from 100mm to 900mm, the Angle handle effortlessly integrates into furniture pieces of varying widths. It offers versatility in finishes, with options including shiny chrome, stainless steel appearance, black, and white. These finishes harmonize beautifully with wooden or varnished surfaces in black, white, or vivid hues, and even with metal panels. The key lies in exploring the possibilities and discovering the perfect combination that resonates with your unique aesthetic preferences.