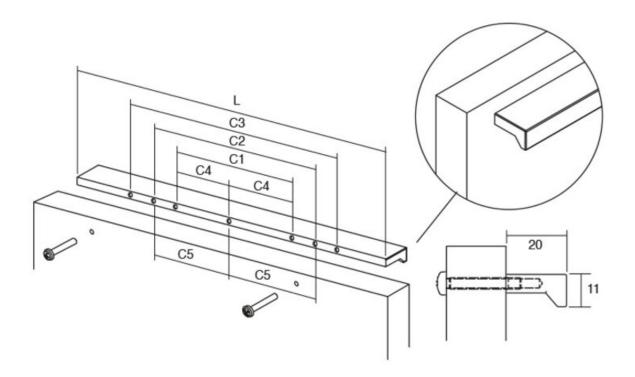

## **Angle Pull 96mm Anodized Matte**

Part Number: V0077096L04

Angle Pull, 96mm, Anodized Matte

Angle is an aluminum pull that complements most modern / contemporary and designer aesthetics.

Center to Center Length - - - - 96 mm Colour Group - - - - Silver Finish Code - - - - - Anodized Matte Mounting Type - - - - - M4 Machine Screw Overall Length ----- 120 mm Projection (Height) ----- 20 mm