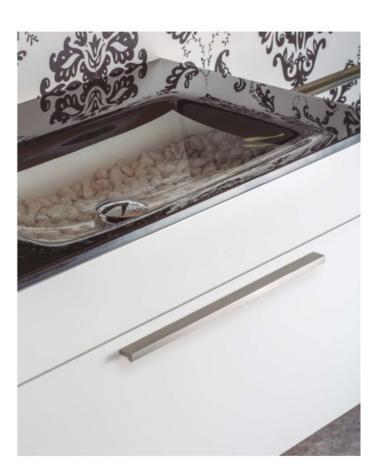

### **Product Description**

There exists a multitude of enduringly successful handle designs, and one such exemplar is the Angle handle. Over the past three catalog releases, we have consistently featured this aluminum masterpiece, as it continues to captivate our customers just as it did from its inception. The Angle handle finds its niche as an ideal choice for bathroom furniture. Its unobtrusive yet functional design, coupled with a subtle front groove that adds an extra touch of elegance, renders it a versatile element capable of seamlessly complementing diverse decorative styles without overwhelming them.

Available in a wide range of sizes, spanning from 100mm to 900mm, the Angle handle effortlessly integrates into furniture pieces of varying widths. It offers versatility in finishes, with options including shiny chrome, stainless steel appearance, black, and white. These finishes harmonize beautifully with wooden or varnished surfaces in black, white, or vivid hues, and even with metal panels. The key lies in exploring the possibilities and discovering the perfect combination that resonates with your unique aesthetic preferences.