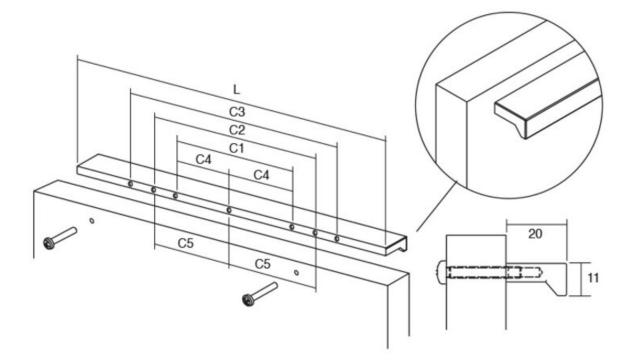

## Part Number: V0077064LM41

Angle Pull, 64mm, Metallic Brown

Angle is an aluminum pull that complements most modern / contemporary and designer aesthetics.

| Center to Center Length | 64 mm            |
|-------------------------|------------------|
| Colour Group            | Brown            |
| Finish Code             | Metallic Brown   |
| Mounting Type           | M4 Machine Screw |
| Overall Length          | 100 mm           |
| Projection (Height)     | 20 mm            |
|                         |                  |