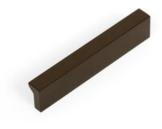

# **Angle Pull 64mm Metallic Brown**

## Part Number: V0077064LM41

Angle Pull, 64mm, Metallic Brown

Angle is an aluminum pull that complements most modern / contemporary and designer aesthetics.

| Center to Center Length | 64 mm            |
|-------------------------|------------------|
| Colour Group            | Brown            |
| Finish Code             | Metallic Brown   |
| Mounting Type           | M4 Machine Screw |
| Overall Length          | 100 mm           |
| Projection (Height)     | 20 mm            |
|                         |                  |