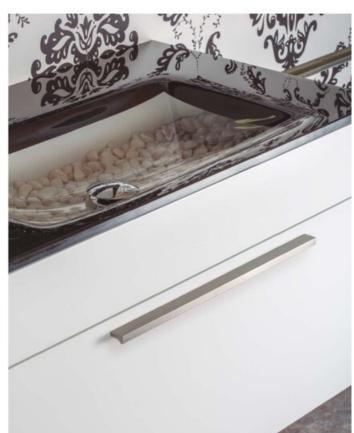

## **Product Description**

There exists a multitude of enduringly successful handle designs, and one such exemplar is the Angle handle. Over the past three catalog releases, we have consistently featured this aluminum masterpiece, as it continues to captivate our customers just as it did from its inception. The Angle handle finds its niche as an ideal choice for bathroom furniture. Its unobtrusive yet functional design, coupled with a subtle front groove that adds an extra touch of elegance, renders it a versatile element capable of seamlessly complementing diverse decorative styles without overwhelming them.

Available in a wide range of sizes, spanning from 100mm to 900mm, the Angle handle effortlessly integrates into furniture pieces of varying widths. It offers versatility in finishes, with options including shiny chrome, stainless steel appearance, black, and white. These finishes harmonize beautifully with wooden or varnished surfaces in black, white, or vivid hues, and even with metal panels. The key lies in exploring the possibilities and discovering the perfect combination that resonates with your unique aesthetic preferences.