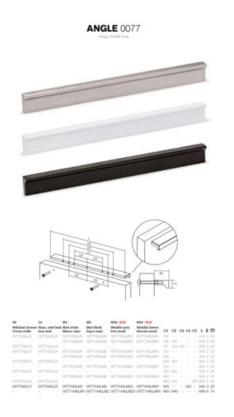

Available in a wide range of sizes, spanning from 100mm to 900mm, the Angle handle effortlessly integrates into furniture pieces of varying widths. It offers versatility in finishes, with options including shiny chrome, stainless steel appearance, black, and white. These finishes harmonize beautifully with wooden or varnished surfaces in black, white, or vivid hues, and even with metal panels. The key lies in exploring the possibilities and discovering the perfect combination that resonates with your unique aesthetic preferences.