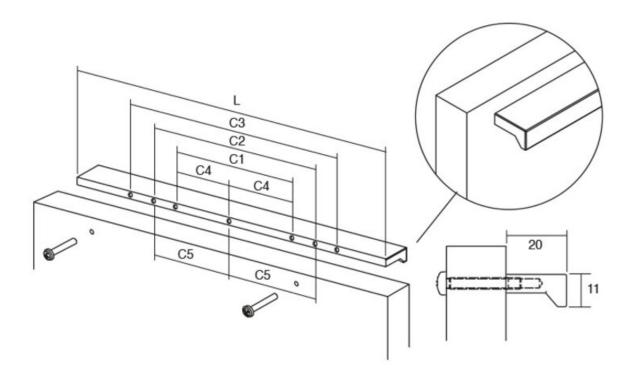

## **Angle Pull 64mm Metallic Grey**

Part Number: V0077064LM23

Angle Pull, 64mm, Metallic Grey

Angle is an aluminum pull that complements most modern / contemporary and designer aesthetics.

Center to Center Length ----- 64 mm Colour Group - - - - Dark Grey Mounting Type - - - - - M4 Machine Screw Overall Length ----- 100 mm Projection (Height) ----- 20 mm