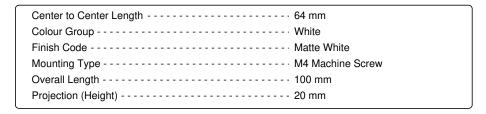

Part Number: V0077064LM1

Angle Pull, 64mm, Matte White

Angle is an aluminum pull that complements most modern / contemporary and designer aesthetics.