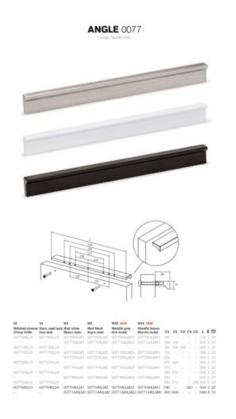

Available in a wide range of sizes, spanning from 100mm to 900mm, the Angle handle effortlessly integrates into furniture pieces of varying widths. It offers versatility in finishes, with options including shiny chrome, stainless steel appearance, black, and white. These finishes harmonize beautifully with wooden or varnished surfaces in black, white, or vivid hues, and even with metal panels. The key lies in exploring the possibilities and discovering the perfect combination that resonates with your unique aesthetic preferences.