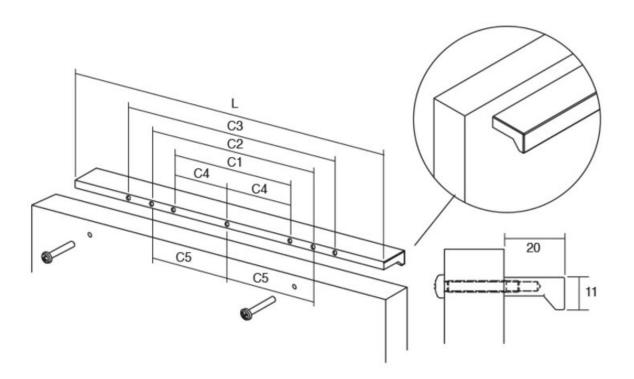

Available in a wide range of sizes, spanning from 100mm to 900mm, the Angle handle effortlessly integrates into furniture pieces of varying widths. It offers versatility in finishes, with options including shiny chrome, stainless steel appearance, black, and white. These finishes harmonize beautifully with wooden or varnished surfaces in black, white, or vivid hues, and even with metal panels. The key lies in exploring the possibilities and discovering the perfect combination that resonates with your unique aesthetic preferences.