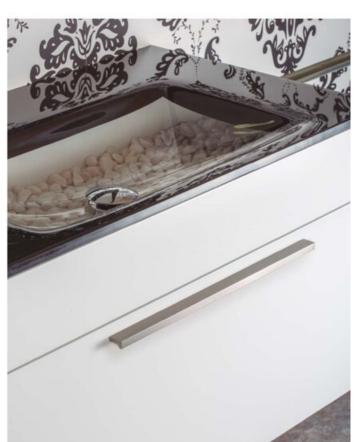

## **Product Description**

There exists a multitude of enduringly successful handle designs, and one such exemplar is the Angle handle. Over the past three catalog releases, we have consistently featured this aluminum masterpiece, as it continues to captivate our customers just as it did from its inception. The Angle handle finds its niche as an ideal choice for bathroom furniture. Its unobtrusive yet functional design, coupled with a subtle front groove that adds an extra touch of elegance, renders it a versatile element capable of seamlessly complementing diverse decorative styles without overwhelming them.

Available in a wide range of sizes, spanning from 100mm to 900mm, the Angle handle effortlessly integrates into furniture pieces of varying widths. It offers versatility in finishes, with options including shiny chrome, stainless steel appearance, black, and white. These finishes harmonize beautifully with wooden or varnished surfaces in black, white, or vivid hues, and even with metal panels. The key lies in exploring the possibilities and discovering the perfect combination that resonates with your unique aesthetic preferences.