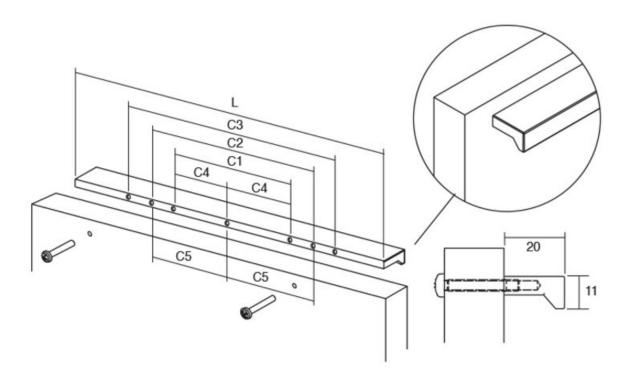

## **Angle Pull 64mm Anodized Matte**

Part Number: V0077064L04

Angle Pull, 64mm, Anodized Matte

Angle is an aluminum pull that complements most modern / contemporary and designer aesthetics.

Center to Center Length ----- 64 mm Colour Group - - - - Silver Finish Code - - - - - Anodized Matte Mounting Type - - - - - M4 Machine Screw Overall Length - - - - 90 mm Projection (Height) ----- 20 mm

## **Product Description**

There exists a multitude of enduringly successful handle designs, and one such exemplar is the Angle handle. Over the past three catalog releases, we have consistently featured this aluminum masterpiece, as it continues to captivate our customers just as it did from its inception. The Angle handle finds its niche as an ideal choice for bathroom furniture. Its unobtrusive yet functional design, coupled with a subtle front groove that adds an extra touch of elegance, renders it a versatile element capable of seamlessly complementing diverse decorative styles without overwhelming them.

Available in a wide range of sizes, spanning from 100mm to 900mm, the Angle handle effortlessly integrates into furniture pieces of varying widths. It offers versatility in finishes, with options including shiny chrome, stainless steel appearance, black, and white. These finishes harmonize beautifully with wooden or varnished surfaces in black, white, or vivid hues, and even with metal panels. The key lies in exploring the possibilities and discovering the perfect combination that resonates with your unique aesthetic preferences.