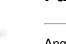

## **Angle Pull 64mm Anodized Matte**

Part Number: V0077064L04

Angle Pull, 64mm, Anodized Matte

Angle is an aluminum pull that complements most modern / contemporary and designer aesthetics.

Center to Center Length ----- 64 mm Colour Group - - - - Silver Finish Code - - - - - Anodized Matte Mounting Type - - - - - M4 Machine Screw Overall Length - - - - 90 mm Projection (Height) ----- 20 mm