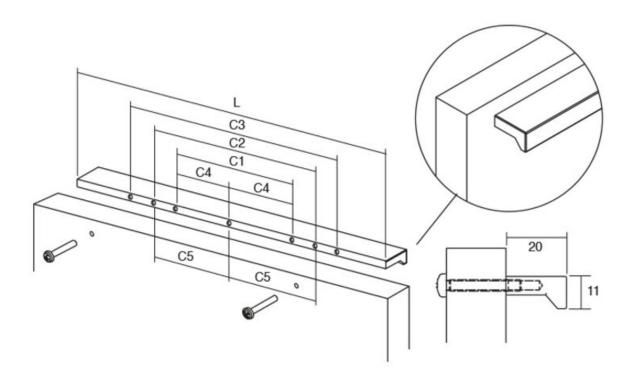

## **Angle Pull 32mm Anodized Matte**

Part Number: V0077032L04

Angle Pull, 32mm, Anodized Matte

Angle is an aluminum pull that complements most modern / contemporary and designer aesthetics.

Center to Center Length - - - - 32 mm Colour Group - - - - Silver Finish Code - - - - - Anodized Matte Mounting Type - - - - - M4 Machine Screw Overall Length - - - - 45 mm Projection (Height) ----- 20 mm