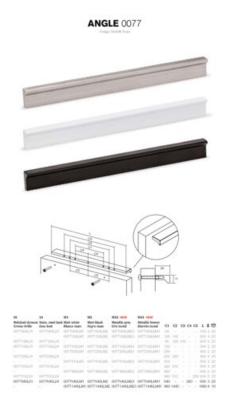

## **Angle Pull 32mm Anodized Matte**

Part Number: V0077032L04

Angle Pull, 32mm, Anodized Matte

Angle is an aluminum pull that complements most modern / contemporary and designer aesthetics.

Center to Center Length - - - - 32 mm Colour Group - - - - Silver Finish Code - - - - - Anodized Matte Mounting Type - - - - - M4 Machine Screw Overall Length - - - - 45 mm Projection (Height) ----- 20 mm

Available in a wide range of sizes, spanning from 100mm to 900mm, the Angle handle effortlessly integrates into furniture pieces of varying widths. It offers versatility in finishes, with options including shiny chrome, stainless steel appearance, black, and white. These finishes harmonize beautifully with wooden or varnished surfaces in black, white, or vivid hues, and even with metal panels. The key lies in exploring the possibilities and discovering the perfect combination that resonates with your unique aesthetic preferences.