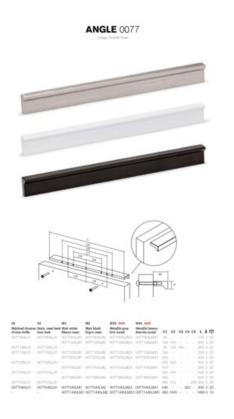

Available in a wide range of sizes, spanning from 100mm to 900mm, the Angle handle effortlessly integrates into furniture pieces of varying widths. It offers versatility in finishes, with options including shiny chrome, stainless steel appearance, black, and white. These finishes harmonize beautifully with wooden or varnished surfaces in black, white, or vivid hues, and even with metal panels. The key lies in exploring the possibilities and discovering the perfect combination that resonates with your unique aesthetic preferences.