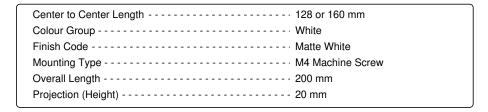

Printed on: 2024-Apr-24

Angle Pull, 128 or 160mm, Matte White

Angle is an aluminum pull that complements most modern / contemporary and designer aesthetics.