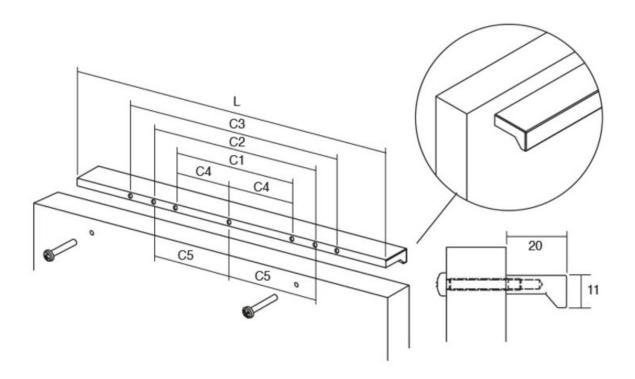

## **Product Description**

There exists a multitude of enduringly successful handle designs, and one such exemplar is the Angle handle. Over the past three catalog releases, we have consistently featured this aluminum masterpiece, as it continues to captivate our customers just as it did from its inception. The Angle handle finds its niche as an ideal choice for bathroom furniture. Its unobtrusive yet functional design, coupled with a subtle front groove that adds an extra touch of elegance, renders it a versatile element capable of seamlessly complementing diverse decorative styles without overwhelming them.

Available in a wide range of sizes, spanning from 100mm to 900mm, the Angle handle effortlessly integrates into furniture pieces of varying widths. It offers versatility in finishes, with options including shiny chrome, stainless steel appearance, black, and white. These finishes harmonize beautifully with wooden or varnished surfaces in black, white, or vivid hues, and even with metal panels. The key lies in exploring the possibilities and discovering the perfect combination that resonates with your unique aesthetic preferences.