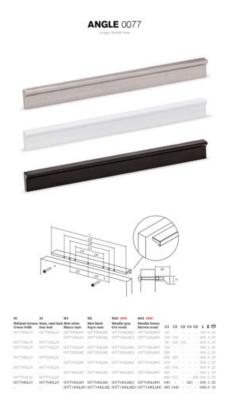

Center to Center Length - - - - 320 or 640 mm

Colour Group - - - Silver

Finish Code - - Brushed Stainless Steel

Mounting Type - - - M4 Machine Screw

Overall Length - - 900 mm

Projection (Height) - - - 20 mm

Available in a wide range of sizes, spanning from 100mm to 900mm, the Angle handle effortlessly integrates into furniture pieces of varying widths. It offers versatility in finishes, with options including shiny chrome, stainless steel appearance, black, and white. These finishes harmonize beautifully with wooden or varnished surfaces in black, white, or vivid hues, and even with metal panels. The key lies in exploring the possibilities and discovering the perfect combination that resonates with your unique aesthetic preferences.