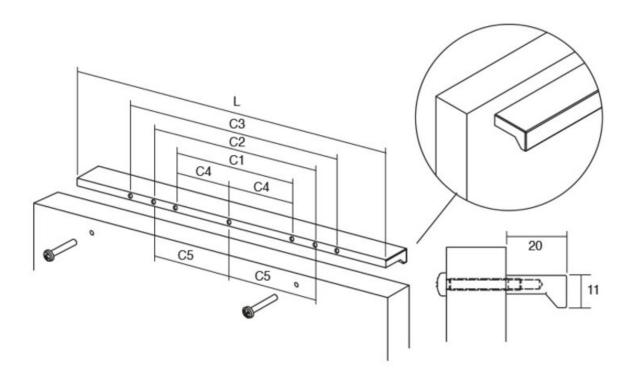

Center to Center Length - - - - 320 or 640 mm

Colour Group - - - Silver

Finish Code - - Brushed Stainless Steel

Mounting Type - - - M4 Machine Screw

Overall Length - - 900 mm

Projection (Height) - - - 20 mm