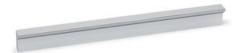

## **Angle Pull 640mm Polished Chrome**

Angle Pull, 320 or 640mm, Polished Chrome

Angle is an aluminum pull that complements most modern / contemporary and designer aesthetics.

Center to Center Length ----- 320 or 640 mm Colour Group - - - - Silver Finish Code ----- Polished Chrome Mounting Type - - - - - M4 Machine Screw Overall Length ----- 900 mm Projection (Height) ----- 20 mm