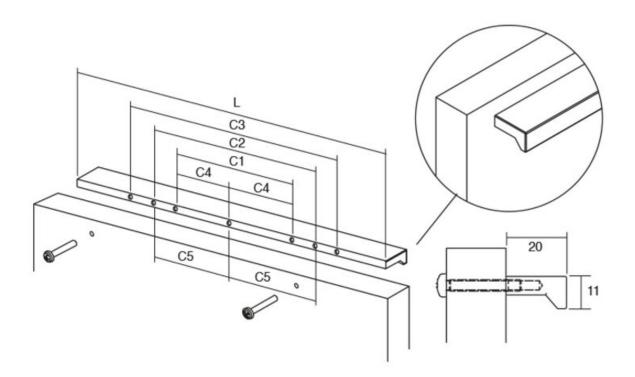

## **Angle Pull 640mm Polished Chrome**

Angle Pull, 320 or 640mm, Polished Chrome

Angle is an aluminum pull that complements most modern / contemporary and designer aesthetics.

Center to Center Length ----- 320 or 640 mm Colour Group - - - - Silver Finish Code ----- Polished Chrome Mounting Type - - - - - M4 Machine Screw Overall Length ----- 900 mm Projection (Height) ----- 20 mm

Available in a wide range of sizes, spanning from 100mm to 900mm, the Angle handle effortlessly integrates into furniture pieces of varying widths. It offers versatility in finishes, with options including shiny chrome, stainless steel appearance, black, and white. These finishes harmonize beautifully with wooden or varnished surfaces in black, white, or vivid hues, and even with metal panels. The key lies in exploring the possibilities and discovering the perfect combination that resonates with your unique aesthetic preferences.