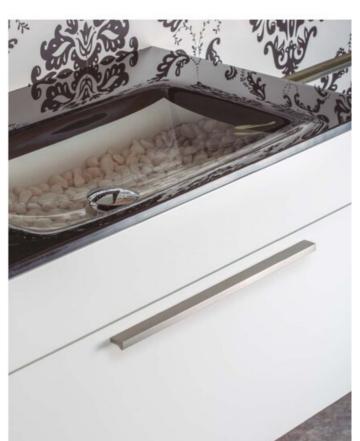

## **Angle Pull 640mm Polished Chrome**

Angle Pull, 320 or 640mm, Polished Chrome

Angle is an aluminum pull that complements most modern / contemporary and designer aesthetics.

Center to Center Length ----- 320 or 640 mm Colour Group - - - - Silver Finish Code ----- Polished Chrome Mounting Type - - - - - M4 Machine Screw Overall Length ----- 900 mm Projection (Height) ----- 20 mm

## **Product Description**

There exists a multitude of enduringly successful handle designs, and one such exemplar is the Angle handle. Over the past three catalog releases, we have consistently featured this aluminum masterpiece, as it continues to captivate our customers just as it did from its inception. The Angle handle finds its niche as an ideal choice for bathroom furniture. Its unobtrusive yet functional design, coupled with a subtle front groove that adds an extra touch of elegance, renders it a versatile element capable of seamlessly complementing diverse decorative styles without overwhelming them.

Available in a wide range of sizes, spanning from 100mm to 900mm, the Angle handle effortlessly integrates into furniture pieces of varying widths. It offers versatility in finishes, with options including shiny chrome, stainless steel appearance, black, and white. These finishes harmonize beautifully with wooden or varnished surfaces in black, white, or vivid hues, and even with metal panels. The key lies in exploring the possibilities and discovering the perfect combination that resonates with your unique aesthetic preferences.