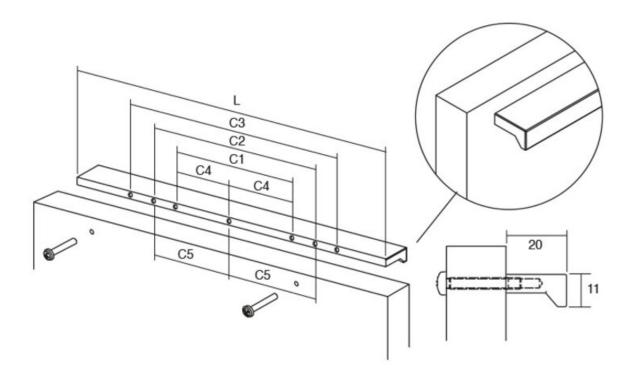

## **Angle Pull 256mm Polished Chrome**

Angle Pull, 256 or 320mm, Polished Chrome

Angle is an aluminum pull that complements most modern / contemporary and designer aesthetics.

Center to Center Length ----- 256 or 320 mm Colour Group - - - - Silver Finish Code ----- Polished Chrome Mounting Type - - - - - M4 Machine Screw Overall Length ----- 400 mm Projection (Height) ----- 20 mm

Available in a wide range of sizes, spanning from 100mm to 900mm, the Angle handle effortlessly integrates into furniture pieces of varying widths. It offers versatility in finishes, with options including shiny chrome, stainless steel appearance, black, and white. These finishes harmonize beautifully with wooden or varnished surfaces in black, white, or vivid hues, and even with metal panels. The key lies in exploring the possibilities and discovering the perfect combination that resonates with your unique aesthetic preferences.