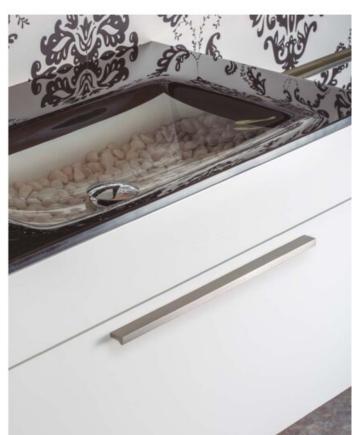

## **Angle Pull 256mm Polished Chrome**

Angle Pull, 256 or 320mm, Polished Chrome

Angle is an aluminum pull that complements most modern / contemporary and designer aesthetics.

Center to Center Length ----- 256 or 320 mm Colour Group - - - - Silver Finish Code ----- Polished Chrome Mounting Type - - - - - M4 Machine Screw Overall Length ----- 400 mm Projection (Height) ----- 20 mm

## **Product Description**

There exists a multitude of enduringly successful handle designs, and one such exemplar is the Angle handle. Over the past three catalog releases, we have consistently featured this aluminum masterpiece, as it continues to captivate our customers just as it did from its inception. The Angle handle finds its niche as an ideal choice for bathroom furniture. Its unobtrusive yet functional design, coupled with a subtle front groove that adds an extra touch of elegance, renders it a versatile element capable of seamlessly complementing diverse decorative styles without overwhelming them.

Available in a wide range of sizes, spanning from 100mm to 900mm, the Angle handle effortlessly integrates into furniture pieces of varying widths. It offers versatility in finishes, with options including shiny chrome, stainless steel appearance, black, and white. These finishes harmonize beautifully with wooden or varnished surfaces in black, white, or vivid hues, and even with metal panels. The key lies in exploring the possibilities and discovering the perfect combination that resonates with your unique aesthetic preferences.