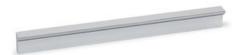

## **Angle Pull 256mm Polished Chrome**

Angle Pull, 256 or 320mm, Polished Chrome

Angle is an aluminum pull that complements most modern / contemporary and designer aesthetics.

Center to Center Length ----- 256 or 320 mm Colour Group - - - - Silver Finish Code ----- Polished Chrome Mounting Type - - - - - M4 Machine Screw Overall Length ----- 400 mm Projection (Height) ----- 20 mm