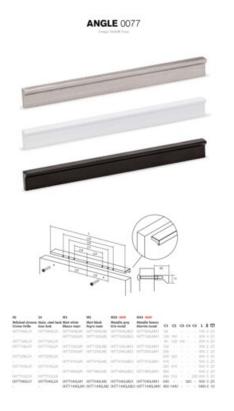

## **Angle Pull 192mm Polished Chrome**

**Part Number: V0077192L01** 

Angle Pull, 192mm, Polished Chrome

Angle is an aluminum pull that complements most modern / contemporary and designer aesthetics.

Center to Center Length ----- 192 mm Colour Group - - - - Silver Finish Code - - - - Polished Chrome Mounting Type - - - - - M4 Machine Screw Overall Length ----- 300 mm Projection (Height) ----- 20 mm

Available in a wide range of sizes, spanning from 100mm to 900mm, the Angle handle effortlessly integrates into furniture pieces of varying widths. It offers versatility in finishes, with options including shiny chrome, stainless steel appearance, black, and white. These finishes harmonize beautifully with wooden or varnished surfaces in black, white, or vivid hues, and even with metal panels. The key lies in exploring the possibilities and discovering the perfect combination that resonates with your unique aesthetic preferences.