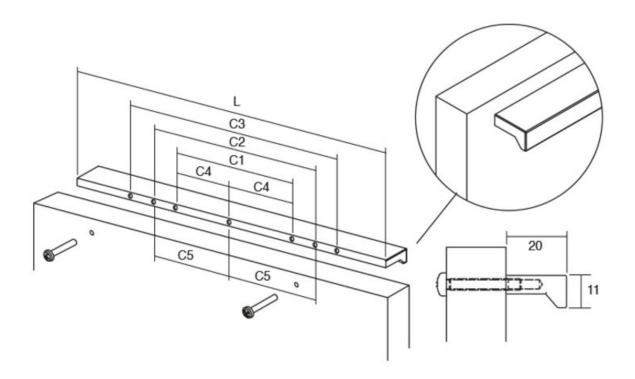

## **Angle Pull 192mm Polished Chrome**

**Part Number: V0077192L01** 

Angle Pull, 192mm, Polished Chrome

Angle is an aluminum pull that complements most modern / contemporary and designer aesthetics.

Center to Center Length ----- 192 mm Colour Group - - - - Silver Finish Code - - - - Polished Chrome Mounting Type - - - - - M4 Machine Screw Overall Length ----- 300 mm Projection (Height) ----- 20 mm