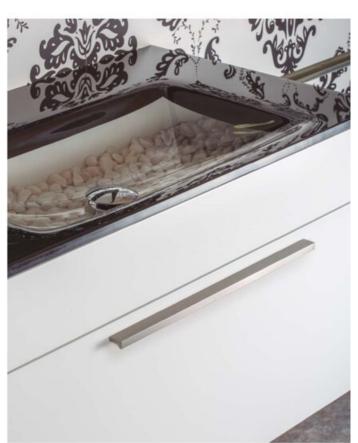

## **Product Description**

There exists a multitude of enduringly successful handle designs, and one such exemplar is the Angle handle. Over the past three catalog releases, we have consistently featured this aluminum masterpiece, as it continues to captivate our customers just as it did from its inception. The Angle handle finds its niche as an ideal choice for bathroom furniture. Its unobtrusive yet functional design, coupled with a subtle front groove that adds an extra touch of elegance, renders it a versatile element capable of seamlessly complementing diverse decorative styles without overwhelming them.

Available in a wide range of sizes, spanning from 100mm to 900mm, the Angle handle effortlessly integrates into furniture pieces of varying widths. It offers versatility in finishes, with options including shiny chrome, stainless steel appearance, black, and white. These finishes harmonize beautifully with wooden or varnished surfaces in black, white, or vivid hues, and even with metal panels. The key lies in exploring the possibilities and discovering the perfect combination that resonates with your unique aesthetic preferences.