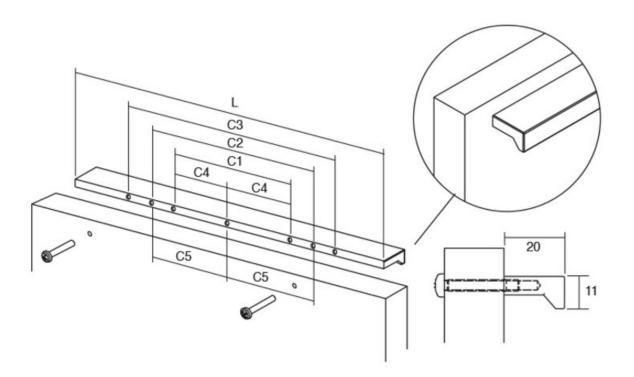

Center to Center Length ----- 96 or 128 or 160 mm

Colour Group ----- Silver

Finish Code - - - - Brushed Stainless Steel Mounting Type - - - - M4 Machine Screw

Overall Length - - - - 200 mm

Projection (Height) - - - 20 mm