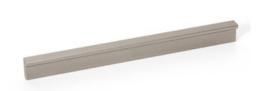

## **Angle Pull 128mm Brushed Stainless Steel**

Part Number: V0077128L24

Angle Pull, 96 or 128 or 160mm, Brushed Stainless Steel

Angle is an aluminum pull that complements most modern / contemporary and designer aesthetics.

Center to Center Length ----- 96 or 128 or 160 mm

Colour Group ----- Silver

Finish Code - - - - Brushed Stainless Steel Mounting Type - - - - M4 Machine Screw

Overall Length - - - - 200 mm

Projection (Height) - - - 20 mm