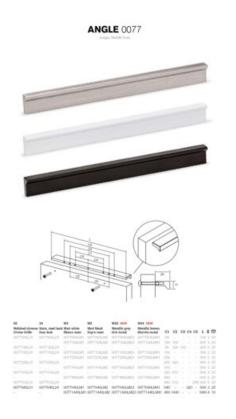

## **Angle Pull 128mm Brushed Stainless Steel**

Part Number: V0077128L24

Angle Pull, 96 or 128 or 160mm, Brushed Stainless Steel

Angle is an aluminum pull that complements most modern / contemporary and designer aesthetics.

Center to Center Length ----- 96 or 128 or 160 mm

Colour Group ----- Silver

Finish Code - - - - Brushed Stainless Steel Mounting Type - - - - M4 Machine Screw

Overall Length - - - - 200 mm

Projection (Height) - - - 20 mm

Available in a wide range of sizes, spanning from 100mm to 900mm, the Angle handle effortlessly integrates into furniture pieces of varying widths. It offers versatility in finishes, with options including shiny chrome, stainless steel appearance, black, and white. These finishes harmonize beautifully with wooden or varnished surfaces in black, white, or vivid hues, and even with metal panels. The key lies in exploring the possibilities and discovering the perfect combination that resonates with your unique aesthetic preferences.