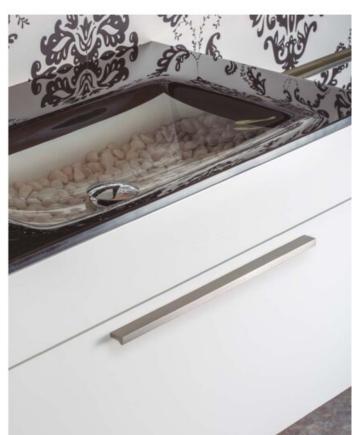

## **Product Description**

There exists a multitude of enduringly successful handle designs, and one such exemplar is the Angle handle. Over the past three catalog releases, we have consistently featured this aluminum masterpiece, as it continues to captivate our customers just as it did from its inception. The Angle handle finds its niche as an ideal choice for bathroom furniture. Its unobtrusive yet functional design, coupled with a subtle front groove that adds an extra touch of elegance, renders it a versatile element capable of seamlessly complementing diverse decorative styles without overwhelming them.

Available in a wide range of sizes, spanning from 100mm to 900mm, the Angle handle effortlessly integrates into furniture pieces of varying widths. It offers versatility in finishes, with options including shiny chrome, stainless steel appearance, black, and white. These finishes harmonize beautifully with wooden or varnished surfaces in black, white, or vivid hues, and even with metal panels. The key lies in exploring the possibilities and discovering the perfect combination that resonates with your unique aesthetic preferences.