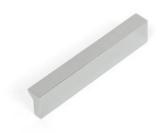

## **Angle Pull 64mm Polished Chrome**

**Part Number: V0077064L01** 

Angle Pull, 64mm, Polished Chrome

Angle is an aluminum pull that complements most modern / contemporary and designer aesthetics.

Center to Center Length ----- 64 mm Colour Group - - - - Silver Finish Code - - - - Polished Chrome Mounting Type - - - - - M4 Machine Screw Overall Length ----- 100 mm Projection (Height) ----- 20 mm

## **Product Description**

There exists a multitude of enduringly successful handle designs, and one such exemplar is the Angle handle. Over the past three catalog releases, we have consistently featured this aluminum masterpiece, as it continues to captivate our customers just as it did from its inception. The Angle handle finds its niche as an ideal choice for bathroom furniture. Its unobtrusive yet functional design, coupled with a subtle front groove that adds an extra touch of elegance, renders it a versatile element capable of seamlessly complementing diverse decorative styles without overwhelming them.