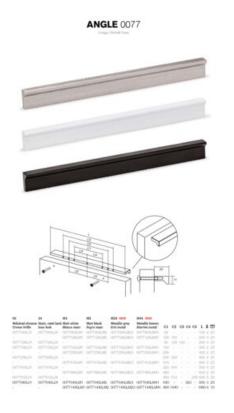

## **Angle Pull 64mm Polished Chrome**

**Part Number: V0077064L01** 

Angle Pull, 64mm, Polished Chrome

Angle is an aluminum pull that complements most modern / contemporary and designer aesthetics.

Center to Center Length ----- 64 mm Colour Group - - - - Silver Finish Code - - - - Polished Chrome Mounting Type - - - - - M4 Machine Screw Overall Length ----- 100 mm Projection (Height) ----- 20 mm

Available in a wide range of sizes, spanning from 100mm to 900mm, the Angle handle effortlessly integrates into furniture pieces of varying widths. It offers versatility in finishes, with options including shiny chrome, stainless steel appearance, black, and white. These finishes harmonize beautifully with wooden or varnished surfaces in black, white, or vivid hues, and even with metal panels. The key lies in exploring the possibilities and discovering the perfect combination that resonates with your unique aesthetic preferences.