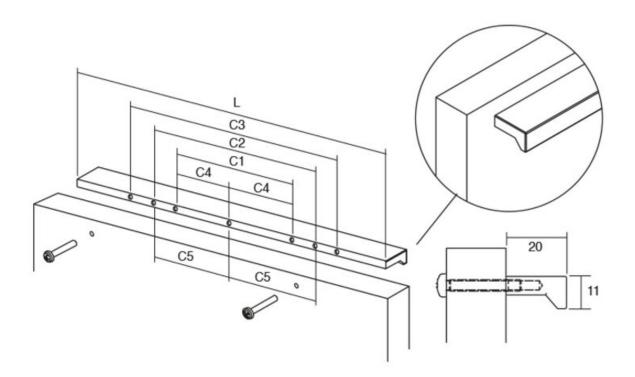

## **Angle Pull 64mm Polished Chrome**

**Part Number: V0077064L01** 

Angle Pull, 64mm, Polished Chrome

Angle is an aluminum pull that complements most modern / contemporary and designer aesthetics.

Center to Center Length ----- 64 mm Colour Group - - - - Silver Finish Code - - - - Polished Chrome Mounting Type - - - - - M4 Machine Screw Overall Length ----- 100 mm Projection (Height) ----- 20 mm

## **Product Description**

There exists a multitude of enduringly successful handle designs, and one such exemplar is the Angle handle. Over the past three catalog releases, we have consistently featured this aluminum masterpiece, as it continues to captivate our customers just as it did from its inception. The Angle handle finds its niche as an ideal choice for bathroom furniture. Its unobtrusive yet functional design, coupled with a subtle front groove that adds an extra touch of elegance, renders it a versatile element capable of seamlessly complementing diverse decorative styles without overwhelming them.

Available in a wide range of sizes, spanning from 100mm to 900mm, the Angle handle effortlessly integrates into furniture pieces of varying widths. It offers versatility in finishes, with options including shiny chrome, stainless steel appearance, black, and white. These finishes harmonize beautifully with wooden or varnished surfaces in black, white, or vivid hues, and even with metal panels. The key lies in exploring the possibilities and discovering the perfect combination that resonates with your unique aesthetic preferences.