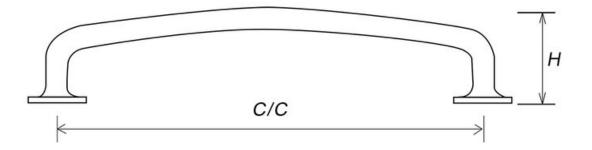

### Part Number: 9636-96-BBR

Ashdale Transitional Pull, 96mm, Brushed Brass

Rounded edges and accentuated feet allow the Ashdale to be a highlight of your new kitchen.

| Center to Center Length | 96 mm         |
|-------------------------|---------------|
| Collection              | Ashdale       |
| Colour Group            | Gold          |
| Finish Code             | Brushed Brass |
| Overall Length          | 116 mm        |
| Projection (Height)     | · 29 mm       |
| Style Family            | Transitional  |
| Туре                    | Pull          |
| Width                   | 19 mm         |

#### **Included Products**

Industry standard mounting hardware

**Technical Documents** 

| C/C | L   | W  | Н  |
|-----|-----|----|----|
| 96  | 116 | 19 | 29 |
| 128 | 149 | 19 | 29 |
| 160 | 181 | 19 | 29 |
| 192 | 213 | 19 | 29 |