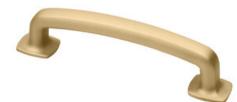

## Ashdale Pull 96mm Brushed Brass

### Part Number: 9636-96-BBR

Ashdale Transitional Pull, 96mm, Brushed Brass

Rounded edges and accentuated feet allow the Ashdale to be a highlight of your new kitchen.

| Center to Center Length | 96 mm         |
|-------------------------|---------------|
| Collection              | Ashdale       |
| Colour Group            | Gold          |
| Finish Code             | Brushed Brass |
| Overall Length          | 116 mm        |
| Projection (Height)     | · 29 mm       |
| Style Family            | Transitional  |
| Туре                    | Pull          |
| Width                   | 19 mm         |

#### **Product Description**

The *Transitional* lineup bridges the gap between *Modern* and *Classic* styles. Comprised of smooth, sleek lines and old-fashioned detail, the transitional category cohesively blends yesterday with tomorrow, giving you the very best of today.