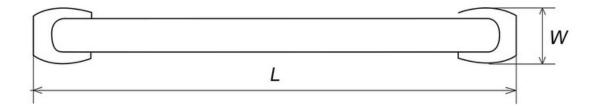

### Part Number: 9636-96-BBR

Ashdale Transitional Pull, 96mm, Brushed Brass

Rounded edges and accentuated feet allow the Ashdale to be a highlight of your new kitchen.

| Center to Center Length | 96 mm         |
|-------------------------|---------------|
| Collection              | Ashdale       |
| Colour Group            | Gold          |
| Finish Code             | Brushed Brass |
| Overall Length          | 116 mm        |
| Projection (Height)     | · 29 mm       |
| Style Family            | Transitional  |
| Туре                    | Pull          |
| Width                   | 19 mm         |

#### **Included Products**

Industry standard mounting hardware

**Technical Documents** 

| C/C | L   | W  | Н  |
|-----|-----|----|----|
| 96  | 116 | 19 | 29 |
| 128 | 149 | 19 | 29 |
| 160 | 181 | 19 | 29 |
| 192 | 213 | 19 | 29 |