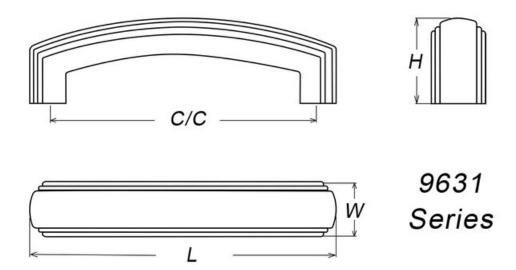

## **Technical Documents**

| C/C | L   | W  | Н  |
|-----|-----|----|----|
| 96  | 108 | 19 | 30 |
| 128 | 140 | 19 | 30 |
| 160 | 172 | 19 | 30 |

View this product online at <a href="https://marathonhardware.com/pd/9631-96-PC">https://marathonhardware.com/pd/9631-96-PC</a>