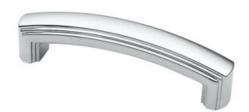

## Montague Pull 96mm Polished Chrome

Part Number: 9631-96-PC

Montague Transitional Pull, 96mm, Polished Chrome

The Montague is a classically elegant design with beautifully defined details.