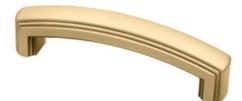

## **Montague Pull 96mm Brushed Brass**

## Part Number: 9631-96-BBR

Montague Transitional Pull, 96mm, Brushed Brass

The Montague is a classically elegant design with beautifully defined details.

| Center to Center Length | 96 mm         |
|-------------------------|---------------|
| Collection              | Montague      |
| Colour Group            | Gold          |
| Finish Code             | Brushed Brass |
| Overall Length          | 108 mm        |
| Projection (Height)     | 30 mm         |
| Style Family            | Transitional  |
| Туре                    | Pull          |
| Width                   | 19 mm         |
|                         |               |