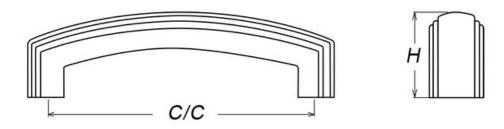

## Part Number: 9631-96-BBR

Montague Transitional Pull, 96mm, Brushed Brass

The Montague is a classically elegant design with beautifully defined details.

| Center to Center Length | 96 mm         |
|-------------------------|---------------|
| Collection              | Montague      |
| Colour Group            | Gold          |
| Finish Code             | Brushed Brass |
| Overall Length          | 108 mm        |
| Projection (Height)     | 30 mm         |
| Style Family            | Transitional  |
| Туре                    | Pull          |
| Width                   | 19 mm         |
|                         |               |

**Included Products** 

Industry standard mounting hardware

\_\_\_\_\_

------

**Technical Documents** 

| C/C | L   | W  | н  |
|-----|-----|----|----|
| 96  | 108 | 19 | 30 |
| 128 | 140 | 19 | 30 |
| 160 | 172 | 19 | 30 |