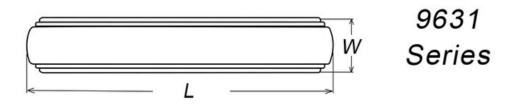

## Part Number: 9631-96-BBR

Montague Transitional Pull, 96mm, Brushed Brass

The Montague is a classically elegant design with beautifully defined details.

| Center to Center Length | 96 mm         |
|-------------------------|---------------|
| Collection              | Montague      |
| Colour Group            | Gold          |
| Finish Code             | Brushed Brass |
| Overall Length          | 108 mm        |
| Projection (Height)     | 30 mm         |
| Style Family            | Transitional  |
| Туре                    | Pull          |
| Width                   | 19 mm         |
|                         |               |

**Included Products** 

Industry standard mounting hardware

\_\_\_\_\_

------

**Technical Documents** 

| C/C | L   | W  | н  |
|-----|-----|----|----|
| 96  | 108 | 19 | 30 |
| 128 | 140 | 19 | 30 |
| 160 | 172 | 19 | 30 |