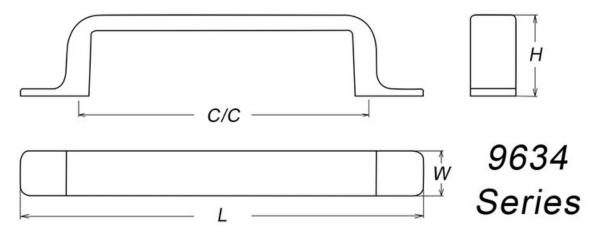

## **Included Products**

Industry standard mounting hardware

**Technical Documents** 

| C/C | L   | W  | Н  |
|-----|-----|----|----|
| 96  | 132 | 15 | 27 |
| 128 | 165 | 16 | 29 |
| 160 | 196 | 17 | 31 |