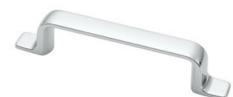

## **Henlow Pull 96mm Polished Chrome**

## Part Number: 9634-96-PC

Henlow Modern Pull, 96mm, Polished Chrome

The Henlow's modern flowing lines cascade into designer feet for a subtle complement to your cabinetry.