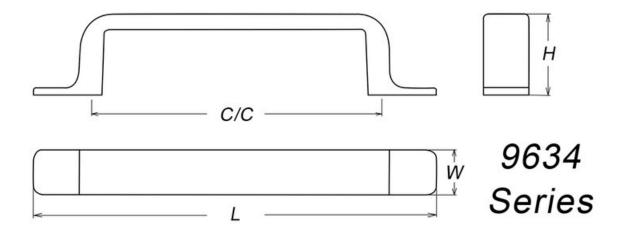

Center to Center Length ----- 96 mm Collection - - - - - - Henlow Colour Group - - - - Silver Finish Code ----- Brushed Nickel Overall Length - - - 132 mm Projection (Height) ----- 27 mm Style Family - - - - Contemporary 15 mm

## **Technical Documents**

| C/C | لـ  | W  | Η  |
|-----|-----|----|----|
| 96  | 132 | 15 | 27 |
| 128 | 165 | 16 | 29 |
| 160 | 196 | 17 | 31 |

View this product online at <a href="https://marathonhardware.com/pd/9634-96-BNI">https://marathonhardware.com/pd/9634-96-BNI</a>