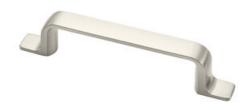

## **Henlow Pull 96mm Brushed Nickel**

Part Number: 9634-96-BNI

Henlow Modern Pull, 96mm, Brushed Nickel

The Henlow's modern flowing lines cascade into designer feet for a subtle complement to your cabinetry.

Center to Center Length ----- 96 mm Collection - - - - - - Henlow Colour Group - - - - Silver Finish Code ----- Brushed Nickel Overall Length - - - 132 mm Projection (Height) ----- 27 mm Style Family - - - - Contemporary 15 mm