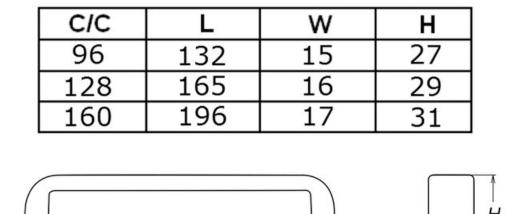

## Part Number: 9634-96-BBR

Henlow Modern Pull, 96mm, Brushed Brass

The Henlow's modern flowing lines cascade into designer feet for a subtle complement to your cabinetry.