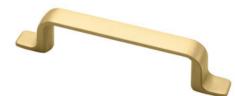

## **Henlow Pull 96mm Brushed Brass**

## Part Number: 9634-96-BBR

Henlow Modern Pull, 96mm, Brushed Brass

The Henlow's modern flowing lines cascade into designer feet for a subtle complement to your cabinetry.