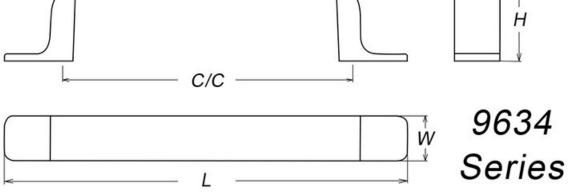

## Part Number: 9634-96-BBR

Henlow Modern Pull, 96mm, Brushed Brass

The Henlow's modern flowing lines cascade into designer feet for a subtle complement to your cabinetry.