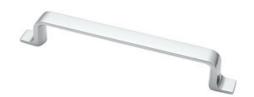

## **Henlow Pull 160mm Polished** Chrome

Part Number: 9634-160-PC

Henlow Modern Pull, 160mm, Polished Chrome

The Henlow's modern flowing lines cascade into designer feet for a subtle complement to your cabinetry.

Center to Center Length ----- 160 mm Collection - - - - - Henlow Colour Group - - - - Silver Finish Code ----- Polished Chrome Overall Length ----- 196 mm Projection (Height) ----- 31 mm Style Family - - - - Contemporary Width - - - - 17 mm