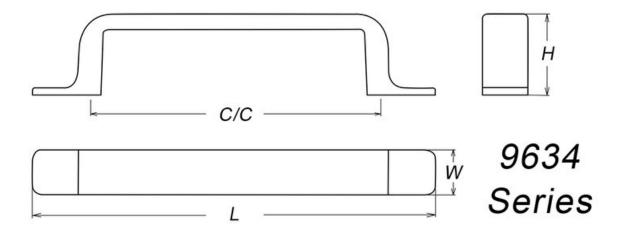

## **Technical Documents**

| C/C | لـ  | W  | Η  |
|-----|-----|----|----|
| 96  | 132 | 15 | 27 |
| 128 | 165 | 16 | 29 |
| 160 | 196 | 17 | 31 |

View this product online at <a href="https://marathonhardware.com/pd/9634-160-PC">https://marathonhardware.com/pd/9634-160-PC</a>