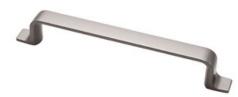

## Henlow Pull 160mm Graphite

## Part Number: 9634-160-GPH

Henlow Modern Pull, 160mm, Graphite

The Henlow's modern flowing lines cascade into designer feet for a subtle complement to your cabinetry.

| Center to Center Length | 160 mm       |
|-------------------------|--------------|
| Collection              | Henlow       |
| Colour Group            | Dark Grey    |
| Finish Code             | Graphite     |
| Overall Length          | 196 mm       |
| Projection (Height)     | 31 mm        |
| Style Family            | Contemporary |
| Width                   | 17 mm        |
|                         |              |

## **Product Description**

The *Modern* lineup is a wide selection of contemporary designs that embody sleek, flowing lines and on-trend finishes. These diverse knobs and pulls can bring life to your space by adding a modern touch to your design or complementing an overall fashionable theme.