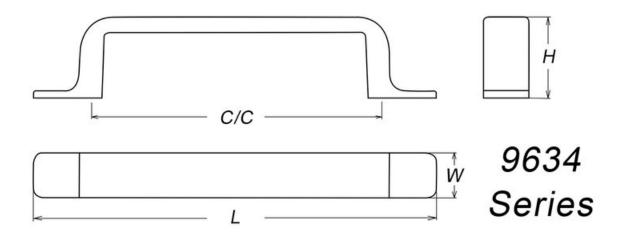

## Part Number: 9634-160-BBR

Henlow Modern Pull, 160mm, Brushed Brass

The Henlow's modern flowing lines cascade into designer feet for a subtle complement to your cabinetry.

| Center to Center Length | 160 mm        |
|-------------------------|---------------|
| Collection              | Henlow        |
| Colour Group            | Gold          |
| Finish Code             | Brushed Brass |
| Overall Length          | 196 mm        |
| Projection (Height)     | 31 mm         |
| Style Family            | Contemporary  |
| Width                   | 17 mm         |
|                         |               |

## **Included Products**

Industry standard mounting hardware

**Technical Documents** 

| C/C | L   | W  | Н  |
|-----|-----|----|----|
| 96  | 132 | 15 | 27 |
| 128 | 165 | 16 | 29 |
| 160 | 196 | 17 | 31 |