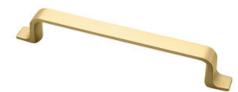

## **Henlow Pull 160mm Brushed Brass**

## Part Number: 9634-160-BBR

Henlow Modern Pull, 160mm, Brushed Brass

The Henlow's modern flowing lines cascade into designer feet for a subtle complement to your cabinetry.

| Center to Center Length | 160 mm        |
|-------------------------|---------------|
| Collection              | Henlow        |
| Colour Group            | Gold          |
| Finish Code             | Brushed Brass |
| Overall Length          | 196 mm        |
| Projection (Height)     | 31 mm         |
| Style Family            | Contemporary  |
| Width                   | 17 mm         |
|                         |               |