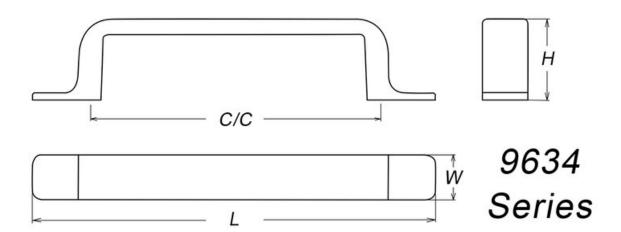

## **Technical Documents**

| C/C | L   | W  | H  |
|-----|-----|----|----|
| 96  | 132 | 15 | 27 |
| 128 | 165 | 16 | 29 |
| 160 | 196 | 17 | 31 |

View this product online at <a href="https://marathonhardware.com/pd/9634-128-PC">https://marathonhardware.com/pd/9634-128-PC</a>