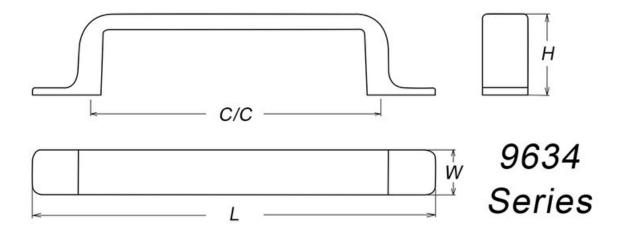

## **Technical Documents**

| C/C | L   | W  | Ι  |
|-----|-----|----|----|
| 96  | 132 | 15 | 27 |
| 128 | 165 | 16 | 29 |
| 160 | 196 | 17 | 31 |

View this product online at <a href="https://marathonhardware.com/pd/9634-128-GPH">https://marathonhardware.com/pd/9634-128-GPH</a>