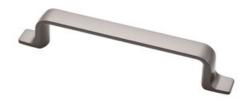

## **Henlow Pull 128mm Graphite**

Part Number: 9634-128-GPH

Henlow Modern Pull, 128mm, Graphite

The Henlow's modern flowing lines cascade into designer feet for a subtle complement to your cabinetry.

Center to Center Length - - - - 128 mm Collection - - - - - Henlow Colour Group - - - - Dark Grey Finish Code ----- Graphite Overall Length - - - - 165 mm Projection (Height) ----- 29 mm Style Family - - - - Contemporary