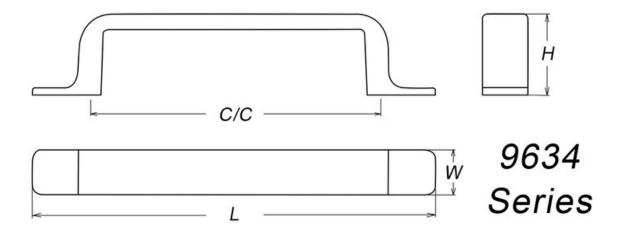

Center to Center Length ----- 128 mm Collection - - - - - Henlow Colour Group - - - - Silver Finish Code ----- Brushed Nickel Overall Length - - - - 165 mm Projection (Height) ----- 29 mm Style Family - - - - Contemporary 16 mm

## **Technical Documents**

| C/C | لـ  | W  | Η  |
|-----|-----|----|----|
| 96  | 132 | 15 | 27 |
| 128 | 165 | 16 | 29 |
| 160 | 196 | 17 | 31 |

View this product online at <a href="https://marathonhardware.com/pd/9634-128-BNI">https://marathonhardware.com/pd/9634-128-BNI</a>