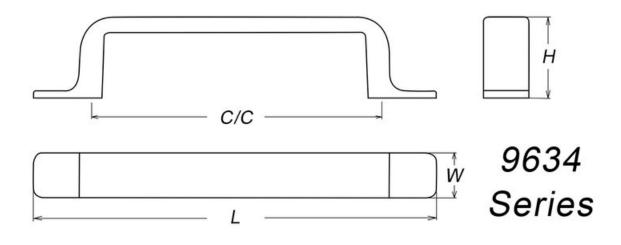

## **Included Products**

Industry standard mounting hardware

**Technical Documents** 

| C/C | L   | W  | н  |
|-----|-----|----|----|
| 96  | 132 | 15 | 27 |
| 128 | 165 | 16 | 29 |
| 160 | 196 | 17 | 31 |