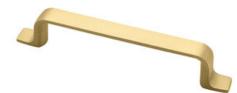

## Henlow Pull 128mm Brushed Brass

## Part Number: 9634-128-BBR

Henlow Modern Pull, 128mm, Brushed Brass

The Henlow's modern flowing lines cascade into designer feet for a subtle complement to your cabinetry.

| Center to Center Length | 128 mm        |
|-------------------------|---------------|
| Collection              | Henlow        |
| Colour Group            | Gold          |
| Finish Code             | Brushed Brass |
| Overall Length          | 165 mm        |
| Projection (Height)     | 29 mm         |
| Style Family            | Contemporary  |
| Width                   | 16 mm         |
|                         |               |

## **Product Description**

The *Modern* lineup is a wide selection of contemporary designs that embody sleek, flowing lines and on-trend finishes. These diverse knobs and pulls can bring life to your space by adding a modern touch to your design or complementing an overall fashionable theme.