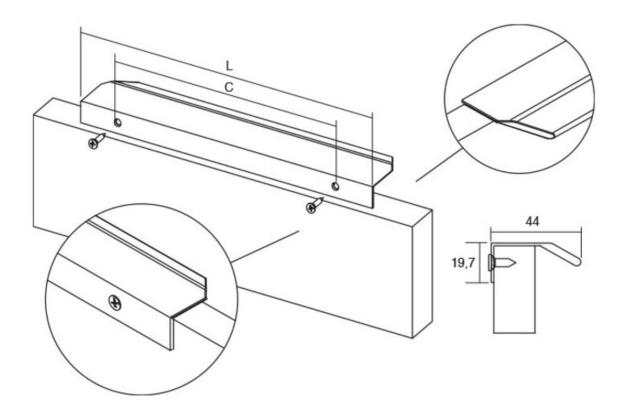

### Part Number: V0375256L04

Vann Edge Pull, 256mm, Anodized Matte

The Vann is an aluminum profile handle with straight, modern lines. Its slightly inclined frontal shape ensures a perfect grip and comfort when used. Once screwed to the rear face of any door or drawer, it becomes an integrated part of the furniture.

| Center to Center Length | 256 mm                 |
|-------------------------|------------------------|
| Collection              | Vann                   |
| Colour Group            | Silver                 |
| Finish Code             | Anodized Matte         |
| Material                | Aluminum               |
| Mounting Type           | Wood Screws (included) |
| Overall Length          | 350 mm                 |
| Projection (Height)     | 44 mm                  |
| Style Family            | Designer               |
| Туре                    | Finger Pull            |
| Width                   | 20 mm                  |

## **Product Description**

Vann is a linear handle with an aluminum profile and can adapt to different contemporary interior styles. The slight downward incline to its shape means it is perfect to grip and is really comfortable to use. It is extremely versatile can be adapted according to the thickness of the furniture whether in kitchens, bathrooms, or bedrooms. It is quick and easy to install as no type of mechanisation is required. Once it is screwed into place from behind the drawer or door it becomes a perfectly integral part of the furniture.