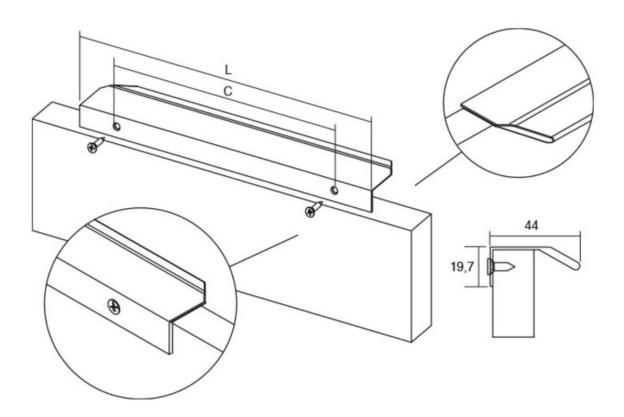

# Vann Pull 256mm Anodized Bright

**Part Number: V0375256L02** 

Vann Edge Pull, 256mm, Anodized Bright

The Vann is an aluminum profile handle with straight, modern lines. Its slightly inclined frontal shape ensures a perfect grip and comfort when used. Once screwed to the rear face of any door or drawer, it becomes an integrated part of the furniture.

 Center to Center Length
 256 mm

 Collection
 Vann

 Colour Group
 Silver

 Finish Code
 Anodized Bright

 Material
 Aluminum

 Mounting Type
 Wood Screws (included)

 Overall Length
 350 mm

 Projection (Height)
 44 mm

# **Product Description**

Vann is a linear handle with an aluminum profile and can adapt to different contemporary interior styles. The slight downward incline to its shape means it is perfect to grip and is really comfortable to use. It is extremely versatile can be adapted according to the thickness of the furniture whether in kitchens, bathrooms, or bedrooms. It is quick and easy to install as no type of mechanisation is required. Once it is screwed into place from behind the drawer or door it becomes a perfectly integral part of the furniture.