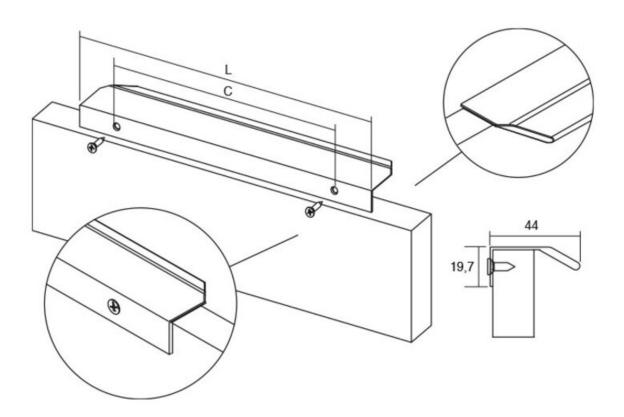

 Center to Center Length
 128 mm

 Collection
 Vann

 Colour Group
 Silver

 Finish Code
 Anodized Matte

 Material
 Aluminum

 Mounting Type
 Wood Screws (included)

 Overall Length
 200 mm

 Projection (Height)
 44 mm

 Style Family
 Designer

 Type
 Finger Pull

 Width
 20 mm

# **Product Description**

Vann is a linear handle with an aluminum profile and can adapt to different contemporary interior styles. The slight downward incline to its shape means it is perfect to grip and is really comfortable to use. It is extremely versatile can be adapted according to the thickness of the furniture whether in kitchens, bathrooms, or bedrooms. It is quick and easy to install as no type of mechanisation is required. Once it is screwed into place from behind the drawer or door it becomes a perfectly integral part of the furniture.