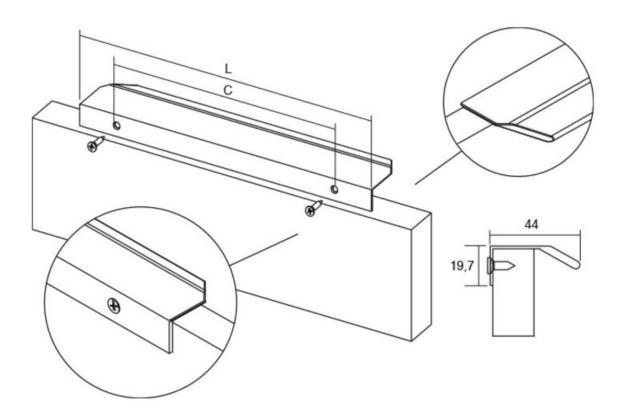

 Center to Center Length
 128 mm

 Collection
 Vann

 Colour Group
 Silver

 Finish Code
 Anodized Bright

 Material
 Aluminum

 Mounting Type
 Wood Screws (included)

 Overall Length
 200 mm

 Projection (Height)
 44 mm

# **Product Description**

Vann is a linear handle with an aluminum profile and can adapt to different contemporary interior styles. The slight downward incline to its shape means it is perfect to grip and is really comfortable to use. It is extremely versatile can be adapted according to the thickness of the furniture whether in kitchens, bathrooms, or bedrooms. It is quick and easy to install as no type of mechanisation is required. Once it is screwed into place from behind the drawer or door it becomes a perfectly integral part of the furniture.