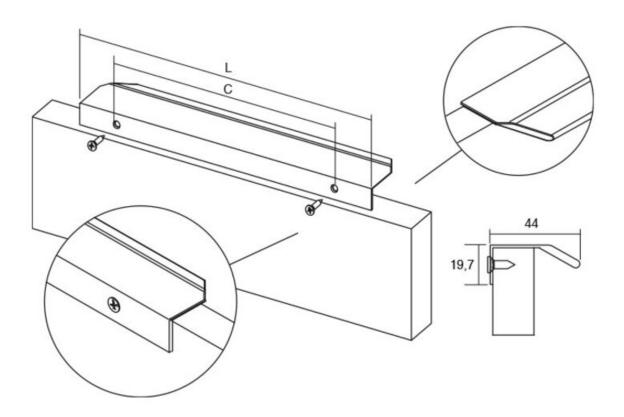

 Center to Center Length
 384 or 1120 mm

 Collection
 Vann

 Colour Group
 Gold

 Finish Code
 Dark Brass

 Material
 Aluminum

 Mounting Type
 Wood Screws (included)

 Overall Length
 1200 mm

 Projection (Height)
 44 mm

 Style Family
 Designer

 Type
 Finger Pull

 Width
 20 mm