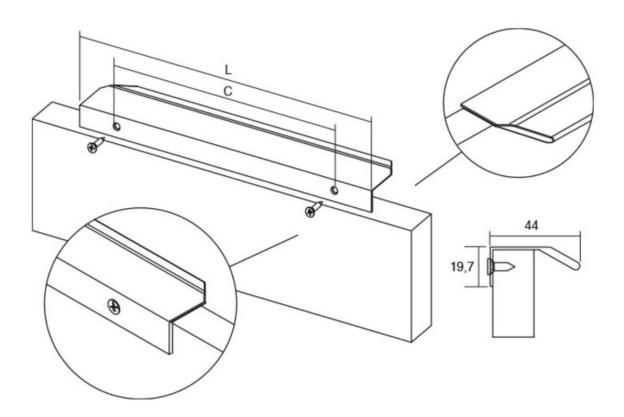

## Vann Pull 1120mm Brushed Stainless Steel

**Part Number: V03751120L24** 

Vann Edge Pull, 1120mm, Brushed Stainless Steel

The Vann is an aluminum profile handle with straight, modern lines. Its slightly inclined frontal shape ensures a perfect grip and comfort when used. Once screwed to the rear face of any door or drawer, it becomes an integrated part of the furniture.

## **Product Description**

Vann is a linear handle with an aluminum profile and can adapt to different contemporary interior styles. The slight downward incline to its shape means it is perfect to grip and is really comfortable to use. It is extremely versatile can be adapted according to the thickness of the furniture whether in kitchens, bathrooms, or bedrooms. It is quick and easy to install as no type of mechanisation is required. Once it is screwed into place from behind the drawer or door it becomes a perfectly integral part of the furniture.

## **Included Products**

Industry standard mounting hardware