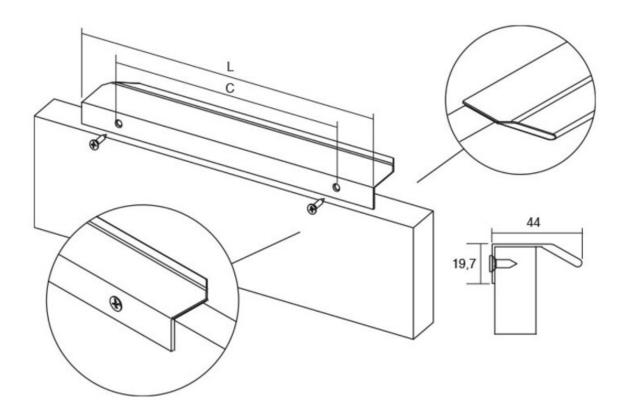

 Center to Center Length
 384 or 1120 mm

 Collection
 Vann

 Colour Group
 Black

 Finish Code
 Matte Black

 Material
 Aluminum

 Mounting Type
 Wood Screws (included)

 Overall Length
 1200 mm

 Projection (Height)
 44 mm

 Style Family
 Designer

 Type
 Finger Pull

 Width
 20 mm