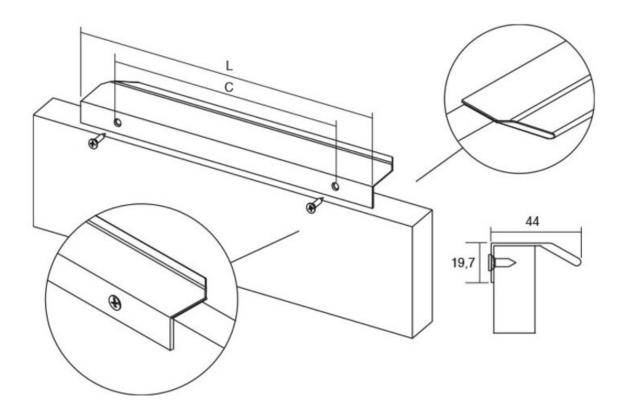

### Part Number: V03751120L04

Vann Edge Pull, 1120mm, Anodized Matte

The Vann is an aluminum profile handle with straight, modern lines. Its slightly inclined frontal shape ensures a perfect grip and comfort when used. Once screwed to the rear face of any door or drawer, it becomes an integrated part of the furniture.

| Center to Center Length | 384 or 1120 mm         |
|-------------------------|------------------------|
| Collection              | Vann                   |
| Colour Group            | Silver                 |
| Finish Code             | Anodized Bright        |
| Material                | Aluminum               |
| Mounting Type           | Wood Screws (included) |
| Overall Length          | 1200 mm                |
| Projection (Height)     | 44 mm                  |
| Style Family            | Designer               |
| Туре                    | Finger Pull            |
| Width                   | 20 mm                  |
|                         |                        |

## **Product Description**

Vann is a linear handle with an aluminum profile and can adapt to different contemporary interior styles. The slight downward incline to its shape means it is perfect to grip and is really comfortable to use. It is extremely versatile can be adapted according to the thickness of the furniture whether in kitchens, bathrooms, or bedrooms. It is quick and easy to install as no type of mechanisation is required. Once it is screwed into place from behind the drawer or door it becomes a perfectly integral part of the furniture.