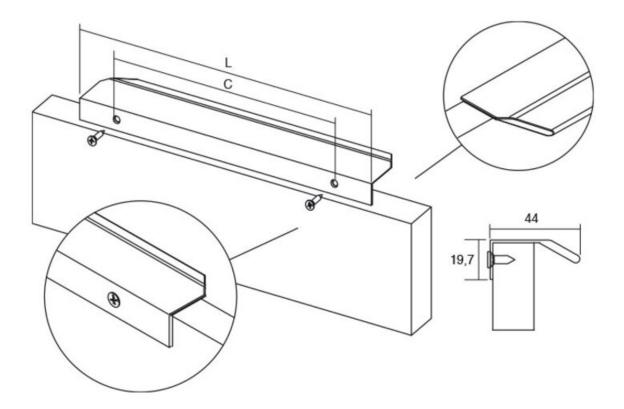

### Part Number: V0375064L04

Vann Edge Pull, 64mm, Anodized Matte

The Vann is an aluminum profile handle with straight, modern lines. Its slightly inclined frontal shape ensures a perfect grip and comfort when used. Once screwed to the rear face of any door or drawer, it becomes an integrated part of the furniture.

| Center to Center Length | 64 mm                  |
|-------------------------|------------------------|
| Collection              | Vann                   |
| Colour Group            | Silver                 |
| Finish Code             | Anodized Matte         |
| Material                | Aluminum               |
| Mounting Type           | Wood Screws (included) |
| Overall Length          | 100 mm                 |
| Projection (Height)     | 44 mm                  |
| Style Family            | Designer               |
| Туре                    | Finger Pull            |
| Width                   | 20 mm                  |
|                         |                        |

## **Product Description**

Vann is a linear handle with an aluminum profile and can adapt to different contemporary interior styles. The slight downward incline to its shape means it is perfect to grip and is really comfortable to use. It is extremely versatile can be adapted according to the thickness of the furniture whether in kitchens, bathrooms, or bedrooms. It is quick and easy to install as no type of mechanisation is required. Once it is screwed into place from behind the drawer or door it becomes a perfectly integral part of the furniture.