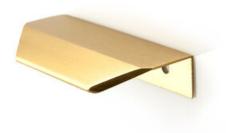

## Vann Pull 64mm Dark Brass

**Part Number: V0375064L29** 

Vann Edge Pull, 64mm, Dark Brass

The Vann is an aluminum profile handle with straight, modern lines. Its slightly inclined frontal shape ensures a perfect grip and comfort when used. Once screwed to the rear face of any door or drawer, it becomes an integrated part of the furniture.

## **Product Description**

Vann is a linear handle with an aluminum profile and can adapt to different contemporary interior styles. The slight downward incline to its shape means it is perfect to grip and is really comfortable to use. It is extremely versatile can be adapted according to the thickness of the furniture whether in kitchens, bathrooms, or bedrooms. It is quick and easy to install as no type of mechanisation is required. Once it is screwed into place from behind the drawer or door it becomes a perfectly integral part of the furniture.