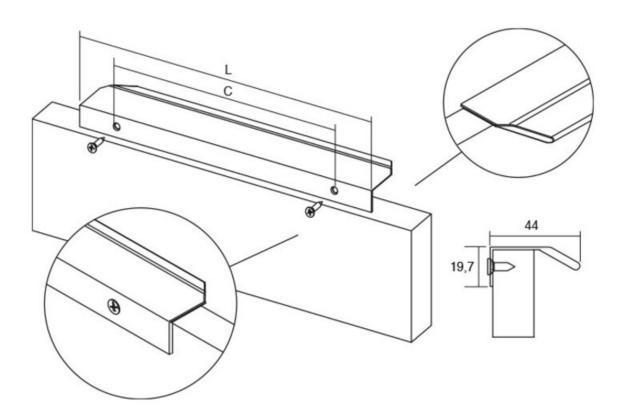

Center to Center Length ----- 64 mm Collection - - - - - Vann Colour Group - - - - Gold Finish Code ----- Dark Brass Material - - - - - Aluminum Mounting Type - - - - - Wood Screws (included) Overall Length - - - - 100 mm Projection (Height) ----- 44 mm Width - - - - 20 mm